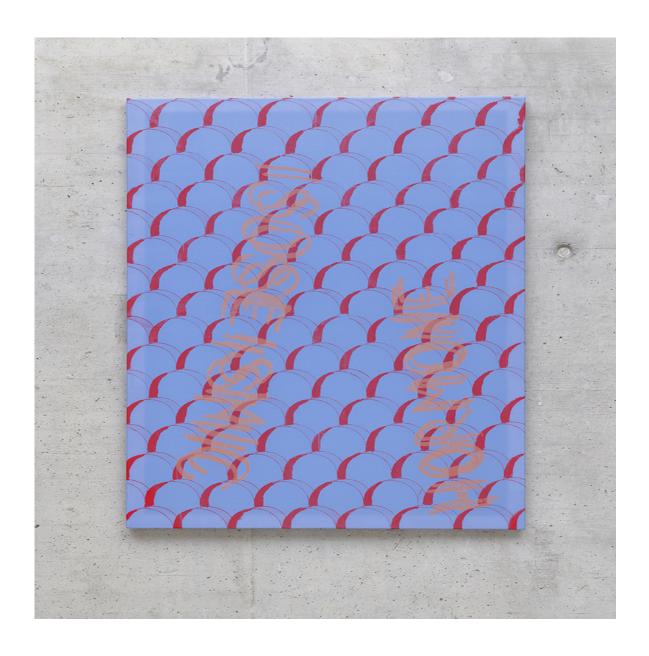

WINDOW 1 (from I saw a garden / large and fair / enclosed with battlemented wall / sculpted without / with many a figure / and inscriptions next.)

CLUB OF ROME (from I saw a garden / large and fair / enclosed with battlemented wall / sculpted without / with many a figure / and inscriptions next.)

WINDOW 2 (from I saw a garden / large and fair / enclosed with battlemented wall / sculpted without / with many a figure / and inscriptions next.)

 $\label{lem:free_enclosed} FREE\ ENERGY\ (from\ I\ saw\ a\ garden\ /\ large\ and\ fair\ /\ enclosed\ with\ battlemented\ wall\ /\ sculpted\ without\ /\ with\ many\ a\ figure\ /\ and\ inscriptions\ next.)$ 