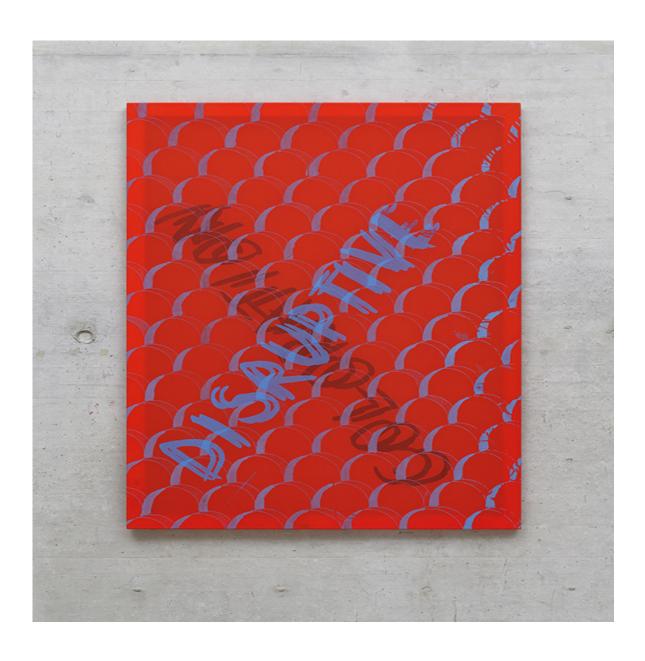

 $\label{eq:def:DISRUPTIVE COLORATION} DISRUPTIVE\ COLORATION\ (from\ I\ saw\ a\ garden\ /\ large\ and\ fair\ /\ enclosed\ with\ battlemented\ wall\ /\ sculpted\ without\ /\ with\ many\ a\ figure\ /\ and\ inscriptions\ next.)$ 