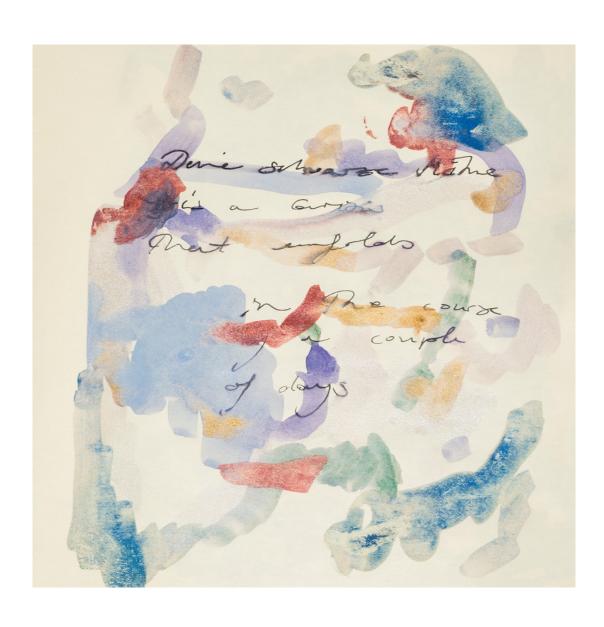

LA notebook 'HONEY' painting Ink and watercolor on paper  $8\frac{1}{4} \times 5\frac{1}{2}$  inch / 21 × 14 cm 2018

LA notebook 'HONEY' painting Ink and watercolor on paper  $81/4 \times 51/2$  inch /  $21 \times 14$  cm 2018

LA notebook 'HONEY' painting Ink and watercolor on paper  $81/4 \times 51/2$  inch / 21 × 14 cm 2018

LA notebook 'HONEY' painting Ink and watercolor on paper  $8\frac{1}{4} \times 5\frac{1}{2}$  inch / 21 × 14 cm 2018

LA notebook 'HONEY' painting Ink and watercolor on paper 8½ × 11 inch / 21 × 29 cm 2018

LA notebook 'HONEY' painting Ink and watercolor on paper 8½ × 5½ inch / 21 × 14 cm 2018