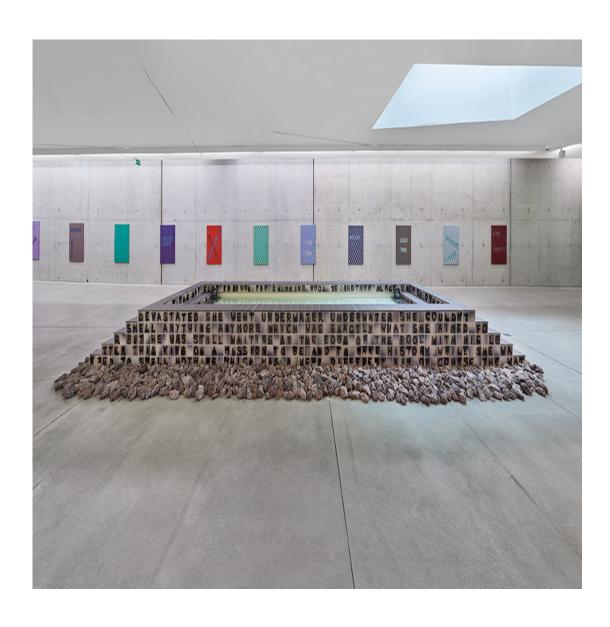

## NATALIE HÄUSLER

'HONEY', KIT, Düsseldorf, DE; installation view BETHSABÉE RESTE AU BAIN (from BETHSABÉE RESTE AU BAIN)

BETHSABÉE RESTE AU BAIN environment (detail) earthenware tile, ceramic glazes  $5\frac{1}{2} \times 5\frac{1}{2}$  inch /  $14 \times 14$  cm 2018

 $\label{eq:def:DISRUPTIVE COLORATION} DISRUPTIVE\ COLORATION\ (from\ I\ saw\ a\ garden\ /\ large\ and\ fair\ /\ enclosed\ with\ battlemented\ wall\ /\ sculpted\ without\ /\ with\ many\ a\ figure\ /\ and\ inscriptions\ next.)$ 

 $SOLAR\ POND\ (from\ I\ saw\ a\ garden\ /\ large\ and\ fair\ /\ enclosed\ with\ battlemented\ wall\ /\ sculpted\ without\ /\ with\ many\ a\ figure\ /\ and\ inscriptions\ next.)$ 

SEXUAL SELECTION (from I saw a garden / large and fair / enclosed with battlemented wall / sculpted without / with many a figure / and inscriptions next.)

ARCTIC SEA SMOKE (from I saw a garden / large and fair / enclosed with battlemented wall / sculpted without / with many a figure / and inscriptions next.)

 $\label{lem:decomposition} DAUGHTER\ CELL\ (from\ I\ saw\ a\ garden\ /\ large\ and\ fair\ /\ enclosed\ with\ battlemented\ wall\ /\ sculpted\ without\ /\ with\ many\ a\ figure\ /\ and\ inscriptions\ next.)$ 

 $\label{lem:lem:gamma_radiation} GAMMA\ RADIATION\ (from\ I\ saw\ a\ garden\ /\ large\ and\ fair\ /\ enclosed\ with\ battlemented\ wall\ /\ sculpted\ without\ /\ with\ many\ a\ figure\ /\ and\ inscriptions\ next.)$ 

 $\label{lem:hydro} \mbox{HYDRO THERAPY (from I saw a garden / large and fair / enclosed with battlemented wall / sculpted without / with many a figure / and inscriptions next.)}$ 

INDEX MINERAL (from I saw a garden / large and fair / enclosed with battlemented wall / sculpted without / with many a figure / and inscriptions next.)

WINDOW 1 (from I saw a garden / large and fair / enclosed with battlemented wall / sculpted without / with many a figure / and inscriptions next.)

CLUB OF ROME (from I saw a garden / large and fair / enclosed with battlemented wall / sculpted without / with many a figure / and inscriptions next.)

LIVE FOOD (from I saw a garden / large and fair / enclosed with battlemented wall / sculpted without / with many a figure / and inscriptions next.)

 $POLLEN\ ORBIT\ (from\ I\ saw\ a\ garden\ /\ large\ and\ fair\ /\ enclosed\ with\ battlemented\ wall\ /\ sculpted\ without\ /\ with\ many\ a\ figure\ /\ and\ inscriptions\ next.)$ 

 $BORDEAUX\ MIXTURE\ (from\ I\ saw\ a\ garden\ /\ large\ and\ fair\ /\ enclosed\ with\ battlemented\ wall\ /\ sculpted\ without\ /\ with\ many\ a\ figure\ /\ and\ inscriptions\ next.)$ 

 $COOL\ DESERTS\ (from\ I\ saw\ a\ garden\ /\ large\ and\ fair\ /\ enclosed\ with\ battlemented\ wall\ /\ sculpted\ without\ /\ with\ many\ a\ figure\ /\ and\ inscriptions\ next.)$ 

WINDOW 2 (from I saw a garden / large and fair / enclosed with battlemented wall / sculpted without / with many a figure / and inscriptions next.)

 $\label{lem:free_enclosed} FREE\ ENERGY\ (from\ I\ saw\ a\ garden\ /\ large\ and\ fair\ /\ enclosed\ with\ battlemented\ wall\ /\ sculpted\ without\ /\ with\ many\ a\ figure\ /\ and\ inscriptions\ next.)$ 

ALPINE TUNDRA (from I saw a garden / large and fair / enclosed with battlemented wall / sculpted without / with many a figure / and inscriptions next.)

 $\label{local_cosmic_cosmic_cosmic_cosmic_cosmic_cosmic_cosmic_cosmic_cosmic_cosmic_cosmic_cosmic_cosmic_cosmic_cosmic_cosmic_cosmic_cosmic_cosmic_cosmic_cosmic_cosmic_cosmic_cosmic_cosmic_cosmic_cosmic_cosmic_cosmic_cosmic_cosmic_cosmic_cosmic_cosmic_cosmic_cosmic_cosmic_cosmic_cosmic_cosmic_cosmic_cosmic_cosmic_cosmic_cosmic_cosmic_cosmic_cosmic_cosmic_cosmic_cosmic_cosmic_cosmic_cosmic_cosmic_cosmic_cosmic_cosmic_cosmic_cosmic_cosmic_cosmic_cosmic_cosmic_cosmic_cosmic_cosmic_cosmic_cosmic_cosmic_cosmic_cosmic_cosmic_cosmic_cosmic_cosmic_cosmic_cosmic_cosmic_cosmic_cosmic_cosmic_cosmic_cosmic_cosmic_cosmic_cosmic_cosmic_cosmic_cosmic_cosmic_cosmic_cosmic_cosmic_cosmic_cosmic_cosmic_cosmic_cosmic_cosmic_cosmic_cosmic_cosmic_cosmic_cosmic_cosmic_cosmic_cosmic_cosmic_cosmic_cosmic_cosmic_cosmic_cosmic_cosmic_cosmic_cosmic_cosmic_cosmic_cosmic_cosmic_cosmic_cosmic_cosmic_cosmic_cosmic_cosmic_cosmic_cosmic_cosmic_cosmic_cosmic_cosmic_cosmic_cosmic_cosmic_cosmic_cosmic_cosmic_cosmic_cosmic_cosmic_cosmic_cosmic_cosmic_cosmic_cosmic_cosmic_cosmic_cosmic_cosmic_cosmic_cosmic_cosmic_cosmic_cosmic_cosmic_cosmic_cosmic_cosmic_cosmic_cosmic_cosmic_cosmic_cosmic_cosmic_cosmic_cosmic_cosmic_cosmic_cosmic_cosmic_cosmic_cosmic_cosmic_cosmic_cosmic_cosmic_cosmic_cosmic_cosmic_cosmic_cosmic_cosmic_cosmic_cosmic_cosmic_cosmic_cosmic_cosmic_cosmic_cosmic_cosmic_cosmic_cosmic_cosmic_cosmic_cosmic_cosmic_cosmic_cosmic_cosmic_cosmic_cosmic_cosmic_cosmic_cosmic_cosmic_cosmic_cosmic_cosmic_cosmic_cosmic_cosmic_cosmic_cosmic_cosmic_cosmic_cosmic_cosmic_cosmic_cosmic_cosmic_cosmic_cosmic_cosmic_cosmic_cosmic_cosmic_cosmic_cosmic_cosmic_cosmic_cosmic_cosmic_cosmic_cosmic_cosmic_cosmic_cosmic_cosmic_cosmic_cosmic_cosmic_cosmic_cosmic_cosmic_cosmic_cosmic_cosmic_cosmic_cosmic_cosmic_cosmic_cosmic_cosmic_cosmic_cosmic_cosmic_cosmic_cosmic_cosmic_cosmic_cosmic_cosmic_cosmic_cosmic_cosmic_cosmic_cosmic_cosmic_cosmic_cosmic_cosmic_cosmic_cosmic_cosmic_cosmic_cosmic_cosmic_cosmic_cosmic_cosmic_cosmic_cosmic_cosmic_cosmic_cosmic_cosmic_cosmic_c$ 

 $ISOSEISMIC\ HORMONE\ (from\ I\ saw\ a\ garden\ /\ large\ and\ fair\ /\ enclosed\ with\ battlemented\ wall\ /\ sculpted\ without\ /\ with\ many\ a\ figure\ /\ and\ inscriptions\ next.)$ 

CLOUD STREETS (from I saw a garden / large and fair / enclosed with battlemented wall / sculpted without / with many a figure / and inscriptions next.)

Siebdruck Siebdrucktextilfarbenbinder, Pigment auf Stoff, Keilrahmen 35  $\times$  51 inch / 90  $\times$  130 cm 2018

 $\label{local_alpha_dist} ALPHA\ DIVERSITY\ (from\ I\ saw\ a\ garden\ /\ large\ and\ fair\ /\ enclosed\ with\ battlemented\ wall\ /\ sculpted\ without\ /\ with\ many\ a\ figure\ /\ and\ inscriptions\ next.)$ 

Siebdruck Siebdrucktextilfarbenbinder, Pigment auf Stoff, Keilrahmen 35  $\times$  51 inch / 90  $\times$  130 cm 2018

SELF POLLINATION (from I saw a garden / large and fair / enclosed with battlemented wall / sculpted without / with many a figure / and inscriptions next.)

INTRUSIVE ROCK (from I saw a garden / large and fair / enclosed with battlemented wall / sculpted without / with many a figure / and inscriptions next.)

INCLUSIVE FITNESS (from I saw a garden / large and fair / enclosed with battlemented wall / sculpted without / with many a figure / and inscriptions next.)

WINDOW 3 (from I saw a garden / large and fair / enclosed with battlemented wall / sculpted without / with many a figure / and inscriptions next.)

Siebdruck Siebdrucktextilfarbenbinder, Pigment auf Stoff, Keilrahmen 35  $\times$  51 inch / 90  $\times$  130 cm 2018

 $CONCEPTUAL\ CAMOUFLAGE\ (from\ I\ saw\ a\ garden\ /\ large\ and\ fair\ /\ enclosed\ with\ battlemented\ wall\ /\ sculpted\ without\ /\ with\ many\ a\ figure\ /\ and\ inscriptions\ next.)$ 