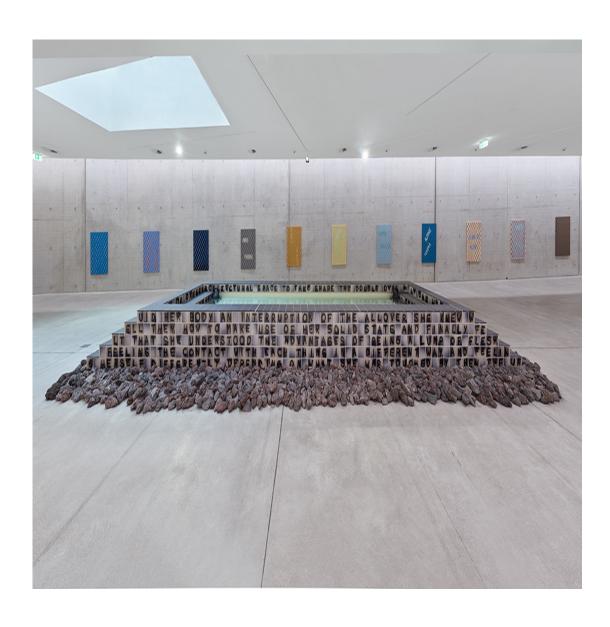

## NATALIE HÄUSLER

'HONEY', KIT, Düsseldorf, DE; installation view BETHSABÉE RESTE AU BAIN (from BETHSABÉE RESTE AU BAIN)

BETHSABÉE RESTE AU BAIN environment (detail) earthenware tile, ceramic glazes  $5\frac{1}{2} \times 5\frac{1}{2}$  inch /  $14 \times 14$  cm 2018

 $\label{eq:def:DISRUPTIVE COLORATION} DISRUPTIVE\ COLORATION\ (from\ I\ saw\ a\ garden\ /\ large\ and\ fair\ /\ enclosed\ with\ battlemented\ wall\ /\ sculpted\ without\ /\ with\ many\ a\ figure\ /\ and\ inscriptions\ next.)$ 

 $SOLAR\ POND\ (from\ I\ saw\ a\ garden\ /\ large\ and\ fair\ /\ enclosed\ with\ battlemented\ wall\ /\ sculpted\ without\ /\ with\ many\ a\ figure\ /\ and\ inscriptions\ next.)$ 

SEXUAL SELECTION (from I saw a garden / large and fair / enclosed with battlemented wall / sculpted without / with many a figure / and inscriptions next.)

ARCTIC SEA SMOKE (from I saw a garden / large and fair / enclosed with battlemented wall / sculpted without / with many a figure / and inscriptions next.)

 $\label{lem:decomposition} DAUGHTER\ CELL\ (from\ I\ saw\ a\ garden\ /\ large\ and\ fair\ /\ enclosed\ with\ battlemented\ wall\ /\ sculpted\ without\ /\ with\ many\ a\ figure\ /\ and\ inscriptions\ next.)$ 

 $\label{lem:lem:gamma_radiation} GAMMA\ RADIATION\ (from\ I\ saw\ a\ garden\ /\ large\ and\ fair\ /\ enclosed\ with\ battlemented\ wall\ /\ sculpted\ without\ /\ with\ many\ a\ figure\ /\ and\ inscriptions\ next.)$ 

 $\label{lem:hydro} \mbox{HYDRO THERAPY (from I saw a garden / large and fair / enclosed with battlemented wall / sculpted without / with many a figure / and inscriptions next.)}$ 

INDEX MINERAL (from I saw a garden / large and fair / enclosed with battlemented wall / sculpted without / with many a figure / and inscriptions next.)

WINDOW 1 (from I saw a garden / large and fair / enclosed with battlemented wall / sculpted without / with many a figure / and inscriptions next.)

CLUB OF ROME (from I saw a garden / large and fair / enclosed with battlemented wall / sculpted without / with many a figure / and inscriptions next.)

LIVE FOOD (from I saw a garden / large and fair / enclosed with battlemented wall / sculpted without / with many a figure / and inscriptions next.)

 $POLLEN\ ORBIT\ (from\ I\ saw\ a\ garden\ /\ large\ and\ fair\ /\ enclosed\ with\ battlemented\ wall\ /\ sculpted\ without\ /\ with\ many\ a\ figure\ /\ and\ inscriptions\ next.)$ 

 $BORDEAUX\ MIXTURE\ (from\ I\ saw\ a\ garden\ /\ large\ and\ fair\ /\ enclosed\ with\ battlemented\ wall\ /\ sculpted\ without\ /\ with\ many\ a\ figure\ /\ and\ inscriptions\ next.)$ 

 $COOL\ DESERTS\ (from\ I\ saw\ a\ garden\ /\ large\ and\ fair\ /\ enclosed\ with\ battlemented\ wall\ /\ sculpted\ without\ /\ with\ many\ a\ figure\ /\ and\ inscriptions\ next.)$ 

WINDOW 2 (from I saw a garden / large and fair / enclosed with battlemented wall / sculpted without / with many a figure / and inscriptions next.)

 $\label{lem:free_enclosed} FREE\ ENERGY\ (from\ I\ saw\ a\ garden\ /\ large\ and\ fair\ /\ enclosed\ with\ battlemented\ wall\ /\ sculpted\ without\ /\ with\ many\ a\ figure\ /\ and\ inscriptions\ next.)$ 

ALPINE TUNDRA (from I saw a garden / large and fair / enclosed with battlemented wall / sculpted without / with many a figure / and inscriptions next.)

 $\label{local_cosmic_cosmic_cosmic_cosmic_cosmic_cosmic_cosmic_cosmic_cosmic_cosmic_cosmic_cosmic_cosmic_cosmic_cosmic_cosmic_cosmic_cosmic_cosmic_cosmic_cosmic_cosmic_cosmic_cosmic_cosmic_cosmic_cosmic_cosmic_cosmic_cosmic_cosmic_cosmic_cosmic_cosmic_cosmic_cosmic_cosmic_cosmic_cosmic_cosmic_cosmic_cosmic_cosmic_cosmic_cosmic_cosmic_cosmic_cosmic_cosmic_cosmic_cosmic_cosmic_cosmic_cosmic_cosmic_cosmic_cosmic_cosmic_cosmic_cosmic_cosmic_cosmic_cosmic_cosmic_cosmic_cosmic_cosmic_cosmic_cosmic_cosmic_cosmic_cosmic_cosmic_cosmic_cosmic_cosmic_cosmic_cosmic_cosmic_cosmic_cosmic_cosmic_cosmic_cosmic_cosmic_cosmic_cosmic_cosmic_cosmic_cosmic_cosmic_cosmic_cosmic_cosmic_cosmic_cosmic_cosmic_cosmic_cosmic_cosmic_cosmic_cosmic_cosmic_cosmic_cosmic_cosmic_cosmic_cosmic_cosmic_cosmic_cosmic_cosmic_cosmic_cosmic_cosmic_cosmic_cosmic_cosmic_cosmic_cosmic_cosmic_cosmic_cosmic_cosmic_cosmic_cosmic_cosmic_cosmic_cosmic_cosmic_cosmic_cosmic_cosmic_cosmic_cosmic_cosmic_cosmic_cosmic_cosmic_cosmic_cosmic_cosmic_cosmic_cosmic_cosmic_cosmic_cosmic_cosmic_cosmic_cosmic_cosmic_cosmic_cosmic_cosmic_cosmic_cosmic_cosmic_cosmic_cosmic_cosmic_cosmic_cosmic_cosmic_cosmic_cosmic_cosmic_cosmic_cosmic_cosmic_cosmic_cosmic_cosmic_cosmic_cosmic_cosmic_cosmic_cosmic_cosmic_cosmic_cosmic_cosmic_cosmic_cosmic_cosmic_cosmic_cosmic_cosmic_cosmic_cosmic_cosmic_cosmic_cosmic_cosmic_cosmic_cosmic_cosmic_cosmic_cosmic_cosmic_cosmic_cosmic_cosmic_cosmic_cosmic_cosmic_cosmic_cosmic_cosmic_cosmic_cosmic_cosmic_cosmic_cosmic_cosmic_cosmic_cosmic_cosmic_cosmic_cosmic_cosmic_cosmic_cosmic_cosmic_cosmic_cosmic_cosmic_cosmic_cosmic_cosmic_cosmic_cosmic_cosmic_cosmic_cosmic_cosmic_cosmic_cosmic_cosmic_cosmic_cosmic_cosmic_cosmic_cosmic_cosmic_cosmic_cosmic_cosmic_cosmic_cosmic_cosmic_cosmic_cosmic_cosmic_cosmic_cosmic_cosmic_cosmic_cosmic_cosmic_cosmic_cosmic_cosmic_cosmic_cosmic_cosmic_cosmic_cosmic_cosmic_cosmic_cosmic_cosmic_cosmic_cosmic_cosmic_cosmic_cosmic_cosmic_cosmic_cosmic_cosmic_cosmic_cosmic_cosmic_cosmic_cosmic_cosmic_cosmic_cosmic_cosmic_cosmic_c$ 

 $ISOSEISMIC\ HORMONE\ (from\ I\ saw\ a\ garden\ /\ large\ and\ fair\ /\ enclosed\ with\ battlemented\ wall\ /\ sculpted\ without\ /\ with\ many\ a\ figure\ /\ and\ inscriptions\ next.)$ 

CLOUD STREETS (from I saw a garden / large and fair / enclosed with battlemented wall / sculpted without / with many a figure / and inscriptions next.)

Siebdruck Siebdrucktextilfarbenbinder, Pigment auf Stoff, Keilrahmen 35  $\times$  51 inch / 90  $\times$  130 cm 2018

 $\label{local_alpha_dist} ALPHA\ DIVERSITY\ (from\ I\ saw\ a\ garden\ /\ large\ and\ fair\ /\ enclosed\ with\ battlemented\ wall\ /\ sculpted\ without\ /\ with\ many\ a\ figure\ /\ and\ inscriptions\ next.)$ 

Siebdruck Siebdrucktextilfarbenbinder, Pigment auf Stoff, Keilrahmen 35  $\times$  51 inch / 90  $\times$  130 cm 2018

SELF POLLINATION (from I saw a garden / large and fair / enclosed with battlemented wall / sculpted without / with many a figure / and inscriptions next.)

INTRUSIVE ROCK (from I saw a garden / large and fair / enclosed with battlemented wall / sculpted without / with many a figure / and inscriptions next.)

INCLUSIVE FITNESS (from I saw a garden / large and fair / enclosed with battlemented wall / sculpted without / with many a figure / and inscriptions next.)

WINDOW 3 (from I saw a garden / large and fair / enclosed with battlemented wall / sculpted without / with many a figure / and inscriptions next.)

Siebdruck Siebdrucktextilfarbenbinder, Pigment auf Stoff, Keilrahmen 35  $\times$  51 inch / 90  $\times$  130 cm 2018

 $CONCEPTUAL\ CAMOUFLAGE\ (from\ I\ saw\ a\ garden\ /\ large\ and\ fair\ /\ enclosed\ with\ battlemented\ wall\ /\ sculpted\ without\ /\ with\ many\ a\ figure\ /\ and\ inscriptions\ next.)$ 