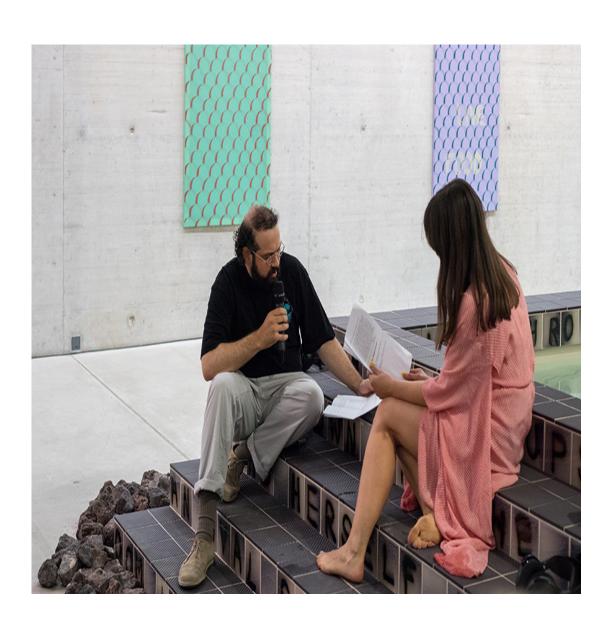

## NATALIE HÄUSLER

'HONEY', KIT, Düsseldorf, DE; installation view BETHSABÉE RESTE AU BAIN (from BETHSABÉE RESTE AU BAIN)

BETHSABÉE RESTE AU BAIN environment (detail) earthenware tile, ceramic glazes  $5\frac{1}{2} \times 5\frac{1}{2}$  inch /  $14 \times 14$  cm 2018