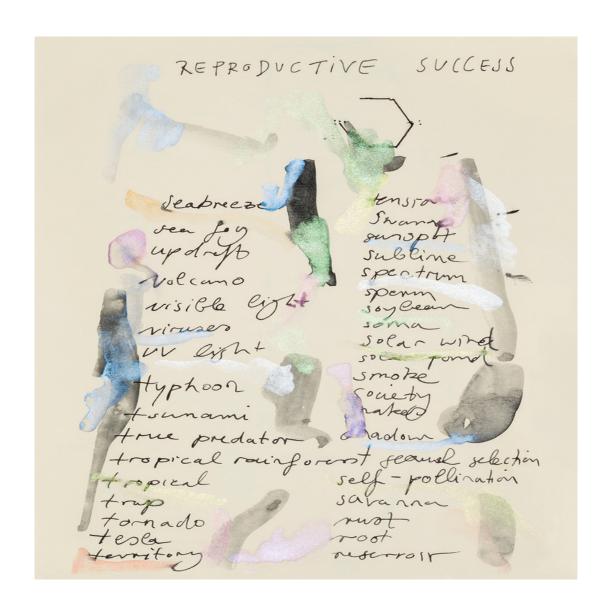

LA notebook 'HONEY' painting Ink and watercolor on paper  $8\frac{1}{4} \times 5\frac{1}{2}$  inch / 21 × 14 cm 2018

LA notebook 'HONEY' painting Ink and watercolor on paper  $81/4 \times 51/2$  inch /  $21 \times 14$  cm 2018

LA notebook 'HONEY' painting Ink and watercolor on paper  $81/4 \times 51/2$  inch / 21 × 14 cm 2018

LA notebook 'HONEY' painting Ink and watercolor on paper  $8\frac{1}{4} \times 5\frac{1}{2}$  inch / 21 × 14 cm 2018

LA notebook 'HONEY' painting Ink and watercolor on paper 8½ × 11 inch / 21 × 29 cm 2018

LA notebook 'HONEY' painting Ink and watercolor on paper 8½ × 5½ inch / 21 × 14 cm 2018