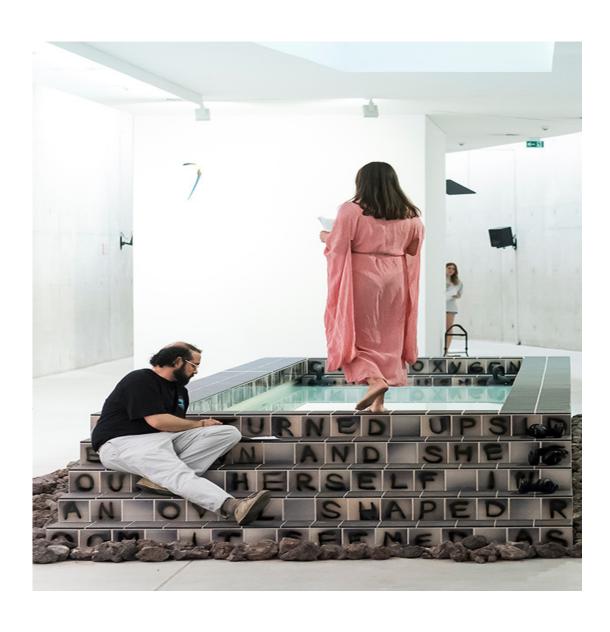

## NATALIE HÄUSLER

'HONEY', KIT, Düsseldorf, DE; installation view BETHSABÉE RESTE AU BAIN (from BETHSABÉE RESTE AU BAIN)

BETHSABÉE RESTE AU BAIN environment (detail) earthenware tile, ceramic glazes  $5\frac{1}{2} \times 5\frac{1}{2}$  inch /  $14 \times 14$  cm 2018