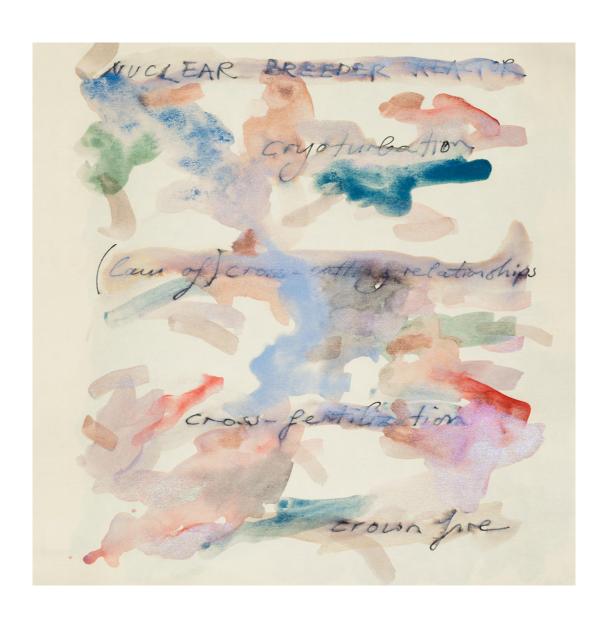

LA notebook 'HONEY' painting Ink and watercolor on paper  $8\frac{1}{4} \times 5\frac{1}{2}$  inch / 21 × 14 cm 2018

LA notebook 'HONEY' painting Ink and watercolor on paper  $81/4 \times 51/2$  inch /  $21 \times 14$  cm 2018

LA notebook 'HONEY' painting Ink and watercolor on paper  $81/4 \times 51/2$  inch / 21 × 14 cm 2018

LA notebook 'HONEY' painting Ink and watercolor on paper  $8\frac{1}{4} \times 5\frac{1}{2}$  inch / 21 × 14 cm 2018

LA notebook 'HONEY' painting Ink and watercolor on paper 8½ × 11 inch / 21 × 29 cm 2018

LA notebook 'HONEY' painting Ink and watercolor on paper 8½ × 5½ inch / 21 × 14 cm 2018