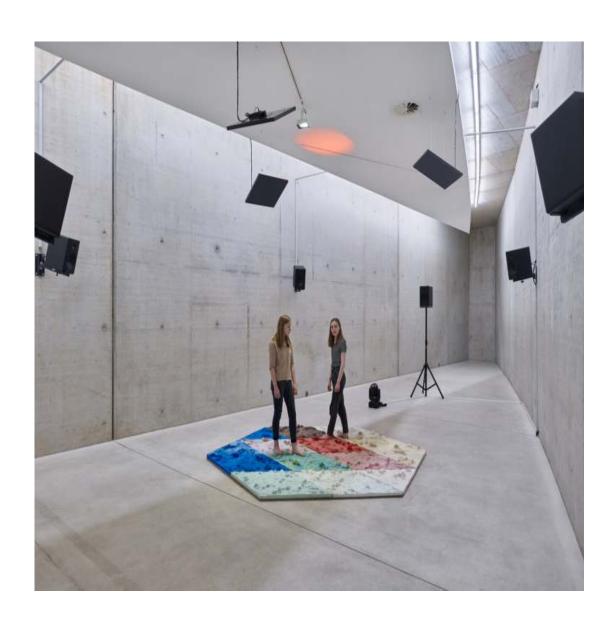

## AQUASCAPE 1 (Mountain) sculpture/ environment glaze on ceramic tiles, wooden plinth construction, hexagonal glass aquarium, aquarium technology, plants, lava stone, fresh water

AQUASCAPE 1 (Mountain) sculpture/ environment glaze on ceramic tiles, wooden plinth construction, hexagonal glass aquarium, aquarium technology, plants, lava stone, fresh water

AQUASCAPE 1 (Mountain) sculpture/ environment glaze on ceramic tiles, wooden plinth construction, hexagonal glass aquarium, aquarium technology, plants, lava stone, fresh water

LA notebook 'HONEY' painting Ink and watercolor on paper  $81/4 \times 51/2$  inch / 21 × 14 cm 2018