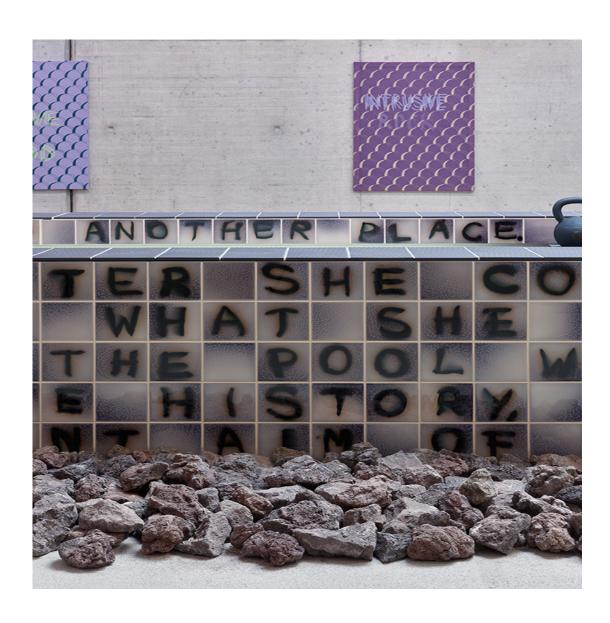

INTRUSIVE ROCK (from I saw a garden / large and fair / enclosed with battlemented wall / sculpted without / with many a figure / and inscriptions next.)

INCLUSIVE FITNESS (from I saw a garden / large and fair / enclosed with battlemented wall / sculpted without / with many a figure / and inscriptions next.)

## AQUASCAPE 1 (Mountain) sculpture/ environment glaze on ceramic tiles, wooden plinth construction, hexagonal glass aquarium, aquarium technology, plants, lava stone, fresh water

AQUASCAPE 1 (Mountain) sculpture/ environment glaze on ceramic tiles, wooden plinth construction, hexagonal glass aquarium, aquarium technology, plants, lava stone, fresh water