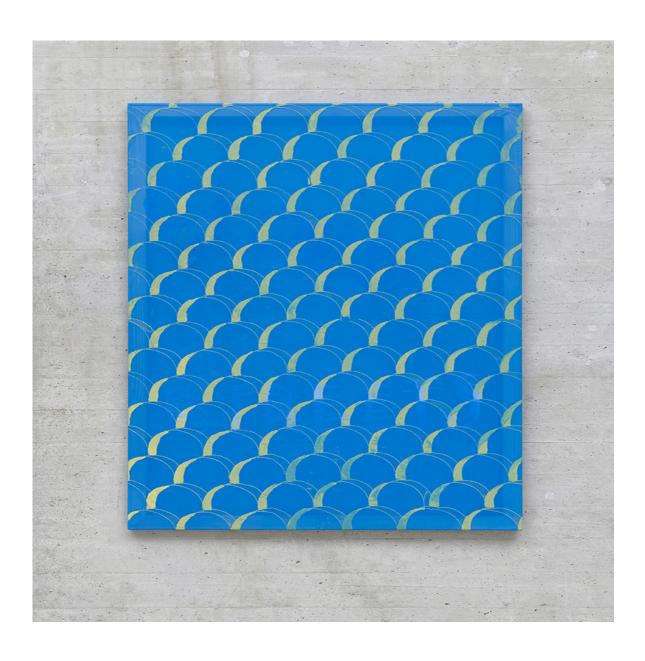

WINDOW 3 (from I saw a garden / large and fair / enclosed with battlemented wall / sculpted without / with many a figure / and inscriptions next.)

Siebdruck Siebdrucktextilfarbenbinder, Pigment auf Stoff, Keilrahmen 35  $\times$  51 inch / 90  $\times$  130 cm 2018