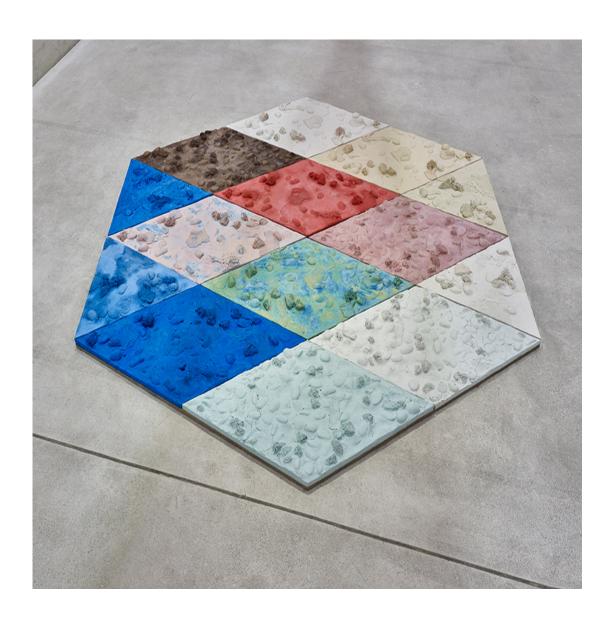

## NATALIE HÄUSLER

'HONEY', KIT, Düsseldorf, DE; installation view BETHSABÉE RESTE AU BAIN (from BETHSABÉE RESTE AU BAIN)

BETHSABÉE RESTE AU BAIN environment (detail) earthenware tile, ceramic glazes  $5\frac{1}{2} \times 5\frac{1}{2}$  inch /  $14 \times 14$  cm 2018

## AQUASCAPE 1 (Mountain) sculpture/ environment glaze on ceramic tiles, wooden plinth construction, hexagonal glass aquarium, aquarium technology, plants, lava stone, fresh water

AQUASCAPE 1 (Mountain) sculpture/ environment glaze on ceramic tiles, wooden plinth construction, hexagonal glass aquarium, aquarium technology, plants, lava stone, fresh water

AQUASCAPE 1 (Mountain) sculpture/ environment glaze on ceramic tiles, wooden plinth construction, hexagonal glass aquarium, aquarium technology, plants, lava stone, fresh water

LA notebook 'HONEY' painting Ink and watercolor on paper  $81/4 \times 51/2$  inch / 21 × 14 cm 2018