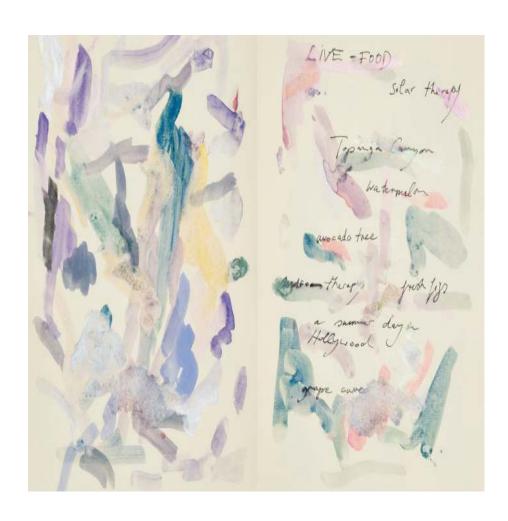

AQUASCAPE 1 (Mountain) sculpture/ environment glaze on ceramic tiles, wooden plinth construction, hexagonal glass aquarium, aquarium technology, plants, lava stone, fresh water

LA notebook 'HONEY' painting Ink and watercolor on paper  $81/4 \times 51/2$  inch / 21 × 14 cm 2018

LA notebook 'HONEY' painting Ink and watercolor on paper  $8\frac{1}{4} \times 5\frac{1}{2}$  inch / 21 × 14 cm 2018

LA notebook 'HONEY' painting Ink and watercolor on paper  $81/4 \times 51/2$  inch /  $21 \times 14$  cm 2018

LA notebook 'HONEY' painting Ink and watercolor on paper  $81/4 \times 51/2$  inch / 21 × 14 cm 2018

LA notebook 'HONEY' painting Ink and watercolor on paper  $8\frac{1}{4} \times 5\frac{1}{2}$  inch / 21 × 14 cm 2018

LA notebook 'HONEY' painting Ink and watercolor on paper 8½ × 11 inch / 21 × 29 cm 2018

LA notebook 'HONEY' painting Ink and watercolor on paper 8½ × 5½ inch / 21 × 14 cm 2018