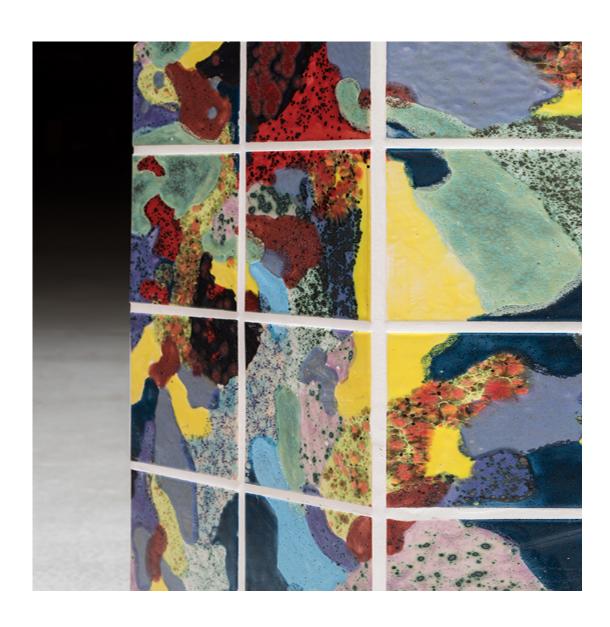

## NATALIE HÄUSLER

'HONEY', KIT, Düsseldorf, DE; installation view BETHSABÉE RESTE AU BAIN (from BETHSABÉE RESTE AU BAIN)

BETHSABÉE RESTE AU BAIN environment (detail) earthenware tile, ceramic glazes  $5\frac{1}{2} \times 5\frac{1}{2}$  inch /  $14 \times 14$  cm 2018