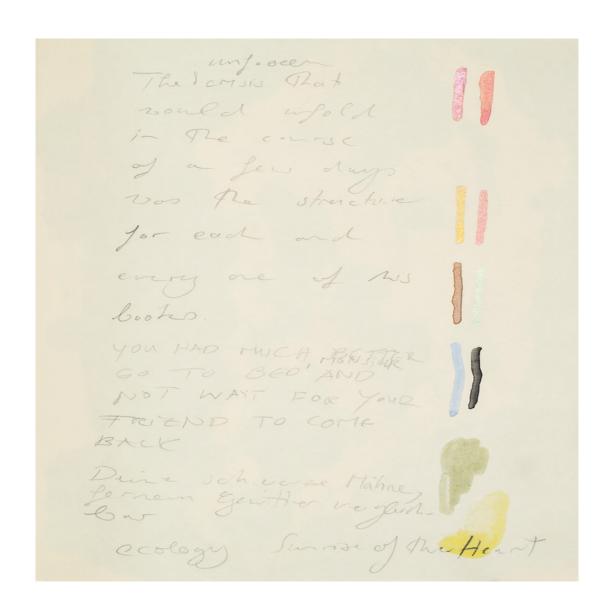

LA notebook 'HONEY' painting Ink and watercolor on paper  $8\frac{1}{4} \times 5\frac{1}{2}$  inch / 21 × 14 cm 2018

LA notebook 'HONEY' painting Ink and watercolor on paper  $81/4 \times 51/2$  inch /  $21 \times 14$  cm 2018

LA notebook 'HONEY' painting Ink and watercolor on paper  $81/4 \times 51/2$  inch / 21 × 14 cm 2018

LA notebook 'HONEY' painting Ink and watercolor on paper  $8\frac{1}{4} \times 5\frac{1}{2}$  inch / 21 × 14 cm 2018

LA notebook 'HONEY' painting Ink and watercolor on paper 8½ × 11 inch / 21 × 29 cm 2018

LA notebook 'HONEY' painting Ink and watercolor on paper 8½ × 5½ inch / 21 × 14 cm 2018