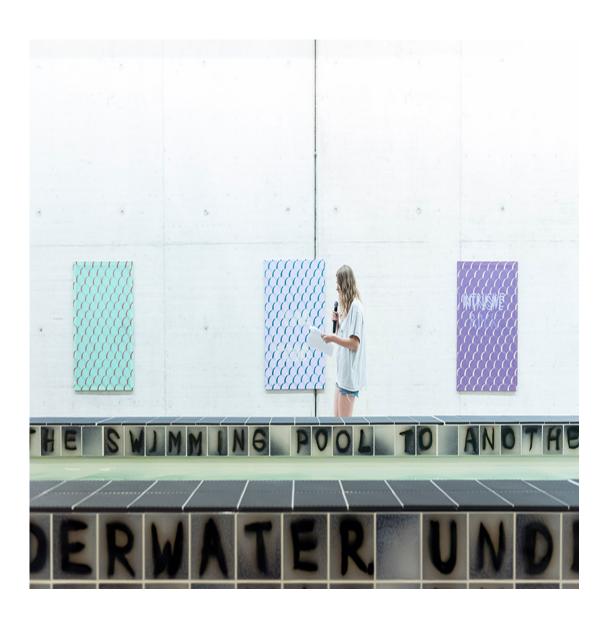

## NATALIE HÄUSLER

'HONEY', KIT, Düsseldorf, DE; installation view BETHSABÉE RESTE AU BAIN (from BETHSABÉE RESTE AU BAIN)

BETHSABÉE RESTE AU BAIN environment (detail) earthenware tile, ceramic glazes  $5\frac{1}{2} \times 5\frac{1}{2}$  inch /  $14 \times 14$  cm 2018