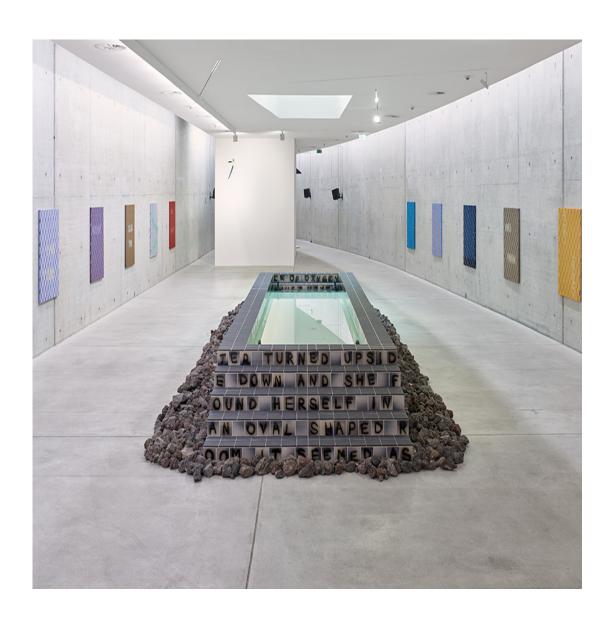

## NATALIE HÄUSLER

'HONEY', KIT, Düsseldorf, DE; installation view BETHSABÉE RESTE AU BAIN (from BETHSABÉE RESTE AU BAIN)

BETHSABÉE RESTE AU BAIN environment (detail) earthenware tile, ceramic glazes  $5\frac{1}{2} \times 5\frac{1}{2}$  inch /  $14 \times 14$  cm 2018

## AQUASCAPE 1 (Mountain) sculpture/ environment glaze on ceramic tiles, wooden plinth construction, hexagonal glass aquarium, aquarium technology, plants, lava stone, fresh water

AQUASCAPE 1 (Mountain) sculpture/ environment glaze on ceramic tiles, wooden plinth construction, hexagonal glass aquarium, aquarium technology, plants, lava stone, fresh water