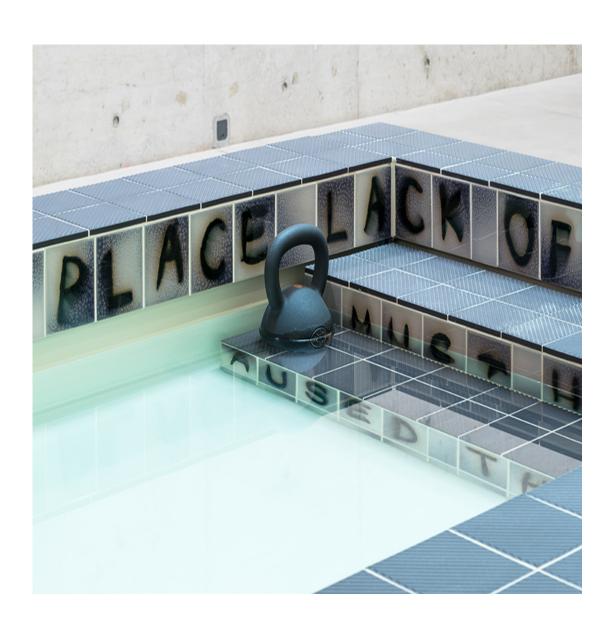

## AQUASCAPE 1 (Mountain) sculpture/ environment glaze on ceramic tiles, wooden plinth construction, hexagonal glass aquarium, aquarium technology, plants, lava stone, fresh water

AQUASCAPE 1 (Mountain) sculpture/ environment glaze on ceramic tiles, wooden plinth construction, hexagonal glass aquarium, aquarium technology, plants, lava stone, fresh water