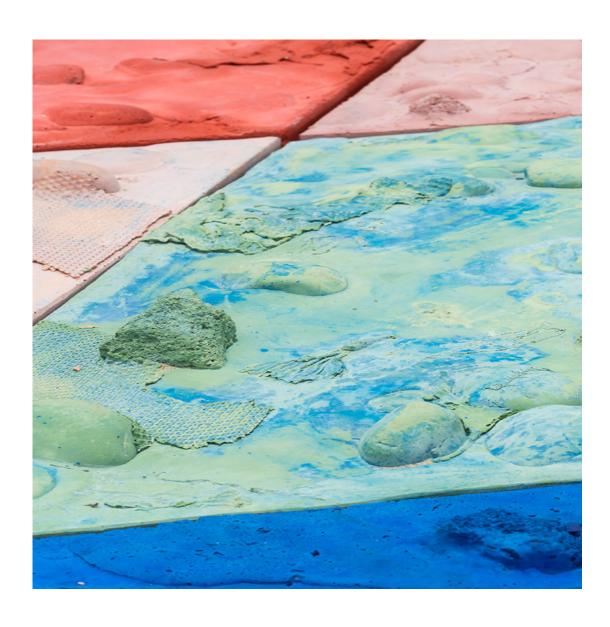

## NATALIE HÄUSLER

'HONEY', KIT, Düsseldorf, DE; installation view BETHSABÉE RESTE AU BAIN (from BETHSABÉE RESTE AU BAIN)

BETHSABÉE RESTE AU BAIN environment (detail) earthenware tile, ceramic glazes  $5\frac{1}{2} \times 5\frac{1}{2}$  inch /  $14 \times 14$  cm 2018

## AQUASCAPE 1 (Mountain) sculpture/ environment glaze on ceramic tiles, wooden plinth construction, hexagonal glass aquarium, aquarium technology, plants, lava stone, fresh water

AQUASCAPE 1 (Mountain) sculpture/ environment glaze on ceramic tiles, wooden plinth construction, hexagonal glass aquarium, aquarium technology, plants, lava stone, fresh water

AQUASCAPE 1 (Mountain) sculpture/ environment glaze on ceramic tiles, wooden plinth construction, hexagonal glass aquarium, aquarium technology, plants, lava stone, fresh water

LA notebook 'HONEY' painting Ink and watercolor on paper  $81/4 \times 51/2$  inch / 21 × 14 cm 2018