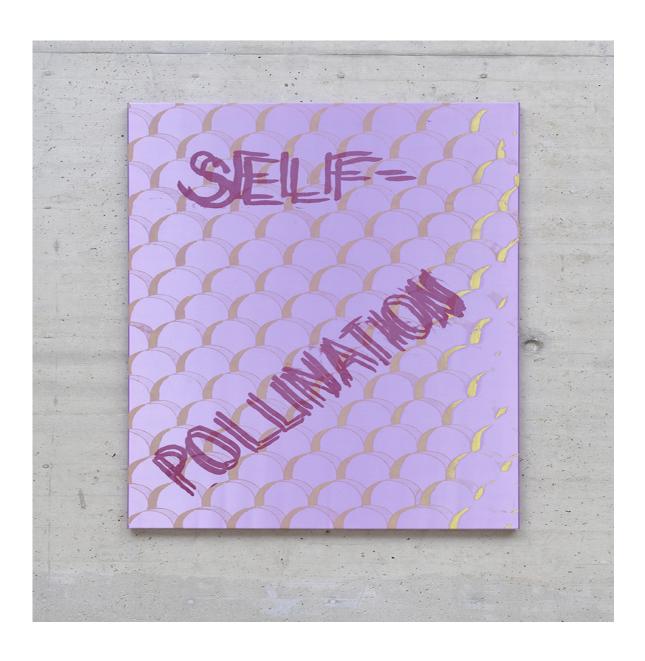

Siebdruck Siebdrucktextilfarbenbinder, Pigment auf Stoff, Keilrahmen 35  $\times$  51 inch / 90  $\times$  130 cm 2018

SELF POLLINATION (from I saw a garden / large and fair / enclosed with battlemented wall / sculpted without / with many a figure / and inscriptions next.)