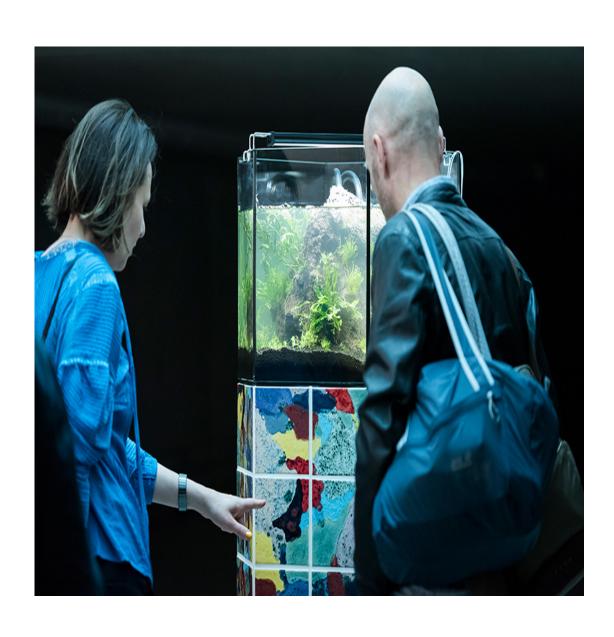

## AQUASCAPE 1 (Mountain) sculpture/ environment glaze on ceramic tiles, wooden plinth construction, hexagonal glass aquarium, aquarium technology, plants, lava stone, fresh water

AQUASCAPE 1 (Mountain) sculpture/ environment glaze on ceramic tiles, wooden plinth construction, hexagonal glass aquarium, aquarium technology, plants, lava stone, fresh water

AQUASCAPE 1 (Mountain) sculpture/ environment glaze on ceramic tiles, wooden plinth construction, hexagonal glass aquarium, aquarium technology, plants, lava stone, fresh water

LA notebook 'HONEY' painting Ink and watercolor on paper  $81/4 \times 51/2$  inch / 21 × 14 cm 2018