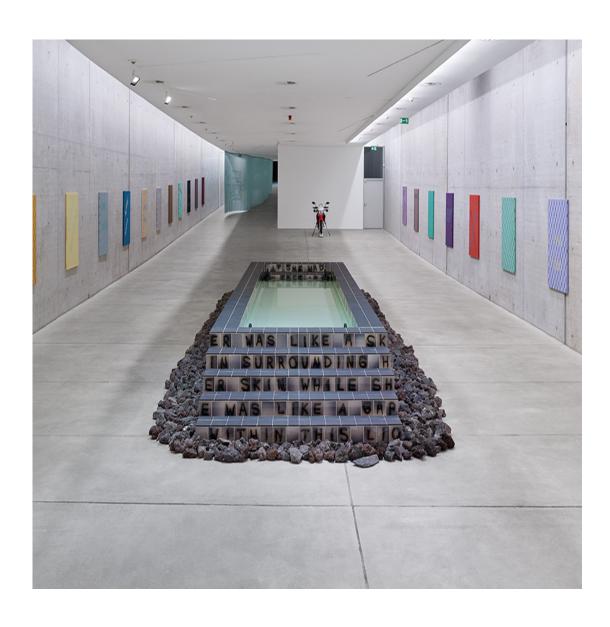

## NATALIE HÄUSLER

'HONEY', KIT, Düsseldorf, DE; installation view BETHSABÉE RESTE AU BAIN (from BETHSABÉE RESTE AU BAIN)

BETHSABÉE RESTE AU BAIN environment (detail) earthenware tile, ceramic glazes  $5\frac{1}{2} \times 5\frac{1}{2}$  inch /  $14 \times 14$  cm 2018

 $\label{eq:def:DISRUPTIVE COLORATION} DISRUPTIVE\ COLORATION\ (from\ I\ saw\ a\ garden\ /\ large\ and\ fair\ /\ enclosed\ with\ battlemented\ wall\ /\ sculpted\ without\ /\ with\ many\ a\ figure\ /\ and\ inscriptions\ next.)$ 

 $SOLAR\ POND\ (from\ I\ saw\ a\ garden\ /\ large\ and\ fair\ /\ enclosed\ with\ battlemented\ wall\ /\ sculpted\ without\ /\ with\ many\ a\ figure\ /\ and\ inscriptions\ next.)$ 

SEXUAL SELECTION (from I saw a garden / large and fair / enclosed with battlemented wall / sculpted without / with many a figure / and inscriptions next.)

ARCTIC SEA SMOKE (from I saw a garden / large and fair / enclosed with battlemented wall / sculpted without / with many a figure / and inscriptions next.)

 $\label{lem:decomposition} DAUGHTER\ CELL\ (from\ I\ saw\ a\ garden\ /\ large\ and\ fair\ /\ enclosed\ with\ battlemented\ wall\ /\ sculpted\ without\ /\ with\ many\ a\ figure\ /\ and\ inscriptions\ next.)$ 

 $\label{lem:lem:gamma_radiation} GAMMA\ RADIATION\ (from\ I\ saw\ a\ garden\ /\ large\ and\ fair\ /\ enclosed\ with\ battlemented\ wall\ /\ sculpted\ without\ /\ with\ many\ a\ figure\ /\ and\ inscriptions\ next.)$ 

 $\label{lem:hydro} \mbox{HYDRO THERAPY (from I saw a garden / large and fair / enclosed with battlemented wall / sculpted without / with many a figure / and inscriptions next.)}$ 

INDEX MINERAL (from I saw a garden / large and fair / enclosed with battlemented wall / sculpted without / with many a figure / and inscriptions next.)

WINDOW 1 (from I saw a garden / large and fair / enclosed with battlemented wall / sculpted without / with many a figure / and inscriptions next.)

CLUB OF ROME (from I saw a garden / large and fair / enclosed with battlemented wall / sculpted without / with many a figure / and inscriptions next.)

LIVE FOOD (from I saw a garden / large and fair / enclosed with battlemented wall / sculpted without / with many a figure / and inscriptions next.)

 $POLLEN\ ORBIT\ (from\ I\ saw\ a\ garden\ /\ large\ and\ fair\ /\ enclosed\ with\ battlemented\ wall\ /\ sculpted\ without\ /\ with\ many\ a\ figure\ /\ and\ inscriptions\ next.)$ 

 $BORDEAUX\ MIXTURE\ (from\ I\ saw\ a\ garden\ /\ large\ and\ fair\ /\ enclosed\ with\ battlemented\ wall\ /\ sculpted\ without\ /\ with\ many\ a\ figure\ /\ and\ inscriptions\ next.)$ 

 $COOL\ DESERTS\ (from\ I\ saw\ a\ garden\ /\ large\ and\ fair\ /\ enclosed\ with\ battlemented\ wall\ /\ sculpted\ without\ /\ with\ many\ a\ figure\ /\ and\ inscriptions\ next.)$ 

WINDOW 2 (from I saw a garden / large and fair / enclosed with battlemented wall / sculpted without / with many a figure / and inscriptions next.)

 $\label{lem:free_enclosed} FREE\ ENERGY\ (from\ I\ saw\ a\ garden\ /\ large\ and\ fair\ /\ enclosed\ with\ battlemented\ wall\ /\ sculpted\ without\ /\ with\ many\ a\ figure\ /\ and\ inscriptions\ next.)$ 

ALPINE TUNDRA (from I saw a garden / large and fair / enclosed with battlemented wall / sculpted without / with many a figure / and inscriptions next.)

 $\label{local_cosmic_cosmic_cosmic_cosmic_cosmic_cosmic_cosmic_cosmic_cosmic_cosmic_cosmic_cosmic_cosmic_cosmic_cosmic_cosmic_cosmic_cosmic_cosmic_cosmic_cosmic_cosmic_cosmic_cosmic_cosmic_cosmic_cosmic_cosmic_cosmic_cosmic_cosmic_cosmic_cosmic_cosmic_cosmic_cosmic_cosmic_cosmic_cosmic_cosmic_cosmic_cosmic_cosmic_cosmic_cosmic_cosmic_cosmic_cosmic_cosmic_cosmic_cosmic_cosmic_cosmic_cosmic_cosmic_cosmic_cosmic_cosmic_cosmic_cosmic_cosmic_cosmic_cosmic_cosmic_cosmic_cosmic_cosmic_cosmic_cosmic_cosmic_cosmic_cosmic_cosmic_cosmic_cosmic_cosmic_cosmic_cosmic_cosmic_cosmic_cosmic_cosmic_cosmic_cosmic_cosmic_cosmic_cosmic_cosmic_cosmic_cosmic_cosmic_cosmic_cosmic_cosmic_cosmic_cosmic_cosmic_cosmic_cosmic_cosmic_cosmic_cosmic_cosmic_cosmic_cosmic_cosmic_cosmic_cosmic_cosmic_cosmic_cosmic_cosmic_cosmic_cosmic_cosmic_cosmic_cosmic_cosmic_cosmic_cosmic_cosmic_cosmic_cosmic_cosmic_cosmic_cosmic_cosmic_cosmic_cosmic_cosmic_cosmic_cosmic_cosmic_cosmic_cosmic_cosmic_cosmic_cosmic_cosmic_cosmic_cosmic_cosmic_cosmic_cosmic_cosmic_cosmic_cosmic_cosmic_cosmic_cosmic_cosmic_cosmic_cosmic_cosmic_cosmic_cosmic_cosmic_cosmic_cosmic_cosmic_cosmic_cosmic_cosmic_cosmic_cosmic_cosmic_cosmic_cosmic_cosmic_cosmic_cosmic_cosmic_cosmic_cosmic_cosmic_cosmic_cosmic_cosmic_cosmic_cosmic_cosmic_cosmic_cosmic_cosmic_cosmic_cosmic_cosmic_cosmic_cosmic_cosmic_cosmic_cosmic_cosmic_cosmic_cosmic_cosmic_cosmic_cosmic_cosmic_cosmic_cosmic_cosmic_cosmic_cosmic_cosmic_cosmic_cosmic_cosmic_cosmic_cosmic_cosmic_cosmic_cosmic_cosmic_cosmic_cosmic_cosmic_cosmic_cosmic_cosmic_cosmic_cosmic_cosmic_cosmic_cosmic_cosmic_cosmic_cosmic_cosmic_cosmic_cosmic_cosmic_cosmic_cosmic_cosmic_cosmic_cosmic_cosmic_cosmic_cosmic_cosmic_cosmic_cosmic_cosmic_cosmic_cosmic_cosmic_cosmic_cosmic_cosmic_cosmic_cosmic_cosmic_cosmic_cosmic_cosmic_cosmic_cosmic_cosmic_cosmic_cosmic_cosmic_cosmic_cosmic_cosmic_cosmic_cosmic_cosmic_cosmic_cosmic_cosmic_cosmic_cosmic_cosmic_cosmic_cosmic_cosmic_cosmic_cosmic_cosmic_cosmic_cosmic_cosmic_cosmic_cosmic_cosmic_cosmic_cosmic_cosmic_cosmic_c$ 

 $ISOSEISMIC\ HORMONE\ (from\ I\ saw\ a\ garden\ /\ large\ and\ fair\ /\ enclosed\ with\ battlemented\ wall\ /\ sculpted\ without\ /\ with\ many\ a\ figure\ /\ and\ inscriptions\ next.)$ 

CLOUD STREETS (from I saw a garden / large and fair / enclosed with battlemented wall / sculpted without / with many a figure / and inscriptions next.)

Siebdruck Siebdrucktextilfarbenbinder, Pigment auf Stoff, Keilrahmen 35  $\times$  51 inch / 90  $\times$  130 cm 2018

 $\label{local_alpha_dist} ALPHA\ DIVERSITY\ (from\ I\ saw\ a\ garden\ /\ large\ and\ fair\ /\ enclosed\ with\ battlemented\ wall\ /\ sculpted\ without\ /\ with\ many\ a\ figure\ /\ and\ inscriptions\ next.)$ 

Siebdruck Siebdrucktextilfarbenbinder, Pigment auf Stoff, Keilrahmen 35  $\times$  51 inch / 90  $\times$  130 cm 2018

SELF POLLINATION (from I saw a garden / large and fair / enclosed with battlemented wall / sculpted without / with many a figure / and inscriptions next.)

INTRUSIVE ROCK (from I saw a garden / large and fair / enclosed with battlemented wall / sculpted without / with many a figure / and inscriptions next.)

INCLUSIVE FITNESS (from I saw a garden / large and fair / enclosed with battlemented wall / sculpted without / with many a figure / and inscriptions next.)

WINDOW 3 (from I saw a garden / large and fair / enclosed with battlemented wall / sculpted without / with many a figure / and inscriptions next.)

Siebdruck Siebdrucktextilfarbenbinder, Pigment auf Stoff, Keilrahmen 35  $\times$  51 inch / 90  $\times$  130 cm 2018

 $CONCEPTUAL\ CAMOUFLAGE\ (from\ I\ saw\ a\ garden\ /\ large\ and\ fair\ /\ enclosed\ with\ battlemented\ wall\ /\ sculpted\ without\ /\ with\ many\ a\ figure\ /\ and\ inscriptions\ next.)$ 