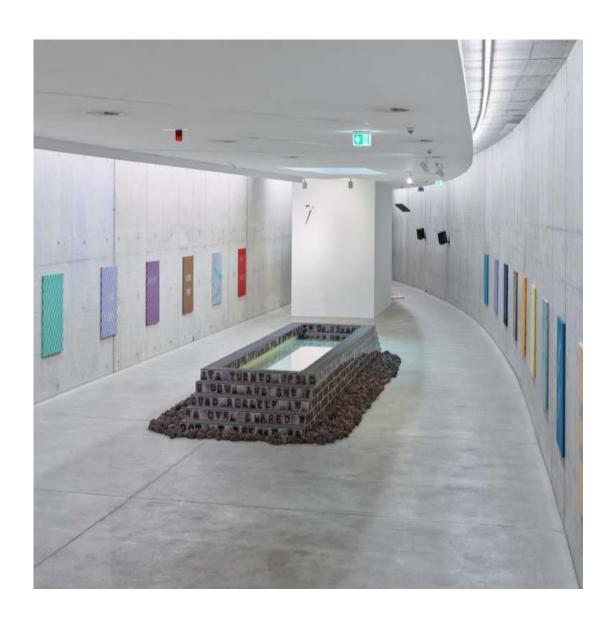

## NATALIE HÄUSLER

'HONEY', KIT, Düsseldorf, DE; installation view BETHSABÉE RESTE AU BAIN (from BETHSABÉE RESTE AU BAIN)

BETHSABÉE RESTE AU BAIN environment (detail) earthenware tile, ceramic glazes  $5\frac{1}{2} \times 5\frac{1}{2}$  inch /  $14 \times 14$  cm 2018

 $\label{eq:def:DISRUPTIVE COLORATION} DISRUPTIVE\ COLORATION\ (from\ I\ saw\ a\ garden\ /\ large\ and\ fair\ /\ enclosed\ with\ battlemented\ wall\ /\ sculpted\ without\ /\ with\ many\ a\ figure\ /\ and\ inscriptions\ next.)$ 

 $SOLAR\ POND\ (from\ I\ saw\ a\ garden\ /\ large\ and\ fair\ /\ enclosed\ with\ battlemented\ wall\ /\ sculpted\ without\ /\ with\ many\ a\ figure\ /\ and\ inscriptions\ next.)$ 

SEXUAL SELECTION (from I saw a garden / large and fair / enclosed with battlemented wall / sculpted without / with many a figure / and inscriptions next.)

ARCTIC SEA SMOKE (from I saw a garden / large and fair / enclosed with battlemented wall / sculpted without / with many a figure / and inscriptions next.)

 $\label{lem:decomposition} DAUGHTER\ CELL\ (from\ I\ saw\ a\ garden\ /\ large\ and\ fair\ /\ enclosed\ with\ battlemented\ wall\ /\ sculpted\ without\ /\ with\ many\ a\ figure\ /\ and\ inscriptions\ next.)$ 

 $\label{lem:lem:gamma_radiation} GAMMA\ RADIATION\ (from\ I\ saw\ a\ garden\ /\ large\ and\ fair\ /\ enclosed\ with\ battlemented\ wall\ /\ sculpted\ without\ /\ with\ many\ a\ figure\ /\ and\ inscriptions\ next.)$ 

 $\label{lem:hydro} \mbox{HYDRO THERAPY (from I saw a garden / large and fair / enclosed with battlemented wall / sculpted without / with many a figure / and inscriptions next.)}$ 

INDEX MINERAL (from I saw a garden / large and fair / enclosed with battlemented wall / sculpted without / with many a figure / and inscriptions next.)

WINDOW 1 (from I saw a garden / large and fair / enclosed with battlemented wall / sculpted without / with many a figure / and inscriptions next.)

CLUB OF ROME (from I saw a garden / large and fair / enclosed with battlemented wall / sculpted without / with many a figure / and inscriptions next.)

LIVE FOOD (from I saw a garden / large and fair / enclosed with battlemented wall / sculpted without / with many a figure / and inscriptions next.)

 $POLLEN\ ORBIT\ (from\ I\ saw\ a\ garden\ /\ large\ and\ fair\ /\ enclosed\ with\ battlemented\ wall\ /\ sculpted\ without\ /\ with\ many\ a\ figure\ /\ and\ inscriptions\ next.)$ 

 $BORDEAUX\ MIXTURE\ (from\ I\ saw\ a\ garden\ /\ large\ and\ fair\ /\ enclosed\ with\ battlemented\ wall\ /\ sculpted\ without\ /\ with\ many\ a\ figure\ /\ and\ inscriptions\ next.)$ 

 $COOL\ DESERTS\ (from\ I\ saw\ a\ garden\ /\ large\ and\ fair\ /\ enclosed\ with\ battlemented\ wall\ /\ sculpted\ without\ /\ with\ many\ a\ figure\ /\ and\ inscriptions\ next.)$ 

WINDOW 2 (from I saw a garden / large and fair / enclosed with battlemented wall / sculpted without / with many a figure / and inscriptions next.)

 $\label{lem:free_enclosed} FREE\ ENERGY\ (from\ I\ saw\ a\ garden\ /\ large\ and\ fair\ /\ enclosed\ with\ battlemented\ wall\ /\ sculpted\ without\ /\ with\ many\ a\ figure\ /\ and\ inscriptions\ next.)$ 

ALPINE TUNDRA (from I saw a garden / large and fair / enclosed with battlemented wall / sculpted without / with many a figure / and inscriptions next.)

 $\label{local_cosmic_cosmic_cosmic_cosmic_cosmic_cosmic_cosmic_cosmic_cosmic_cosmic_cosmic_cosmic_cosmic_cosmic_cosmic_cosmic_cosmic_cosmic_cosmic_cosmic_cosmic_cosmic_cosmic_cosmic_cosmic_cosmic_cosmic_cosmic_cosmic_cosmic_cosmic_cosmic_cosmic_cosmic_cosmic_cosmic_cosmic_cosmic_cosmic_cosmic_cosmic_cosmic_cosmic_cosmic_cosmic_cosmic_cosmic_cosmic_cosmic_cosmic_cosmic_cosmic_cosmic_cosmic_cosmic_cosmic_cosmic_cosmic_cosmic_cosmic_cosmic_cosmic_cosmic_cosmic_cosmic_cosmic_cosmic_cosmic_cosmic_cosmic_cosmic_cosmic_cosmic_cosmic_cosmic_cosmic_cosmic_cosmic_cosmic_cosmic_cosmic_cosmic_cosmic_cosmic_cosmic_cosmic_cosmic_cosmic_cosmic_cosmic_cosmic_cosmic_cosmic_cosmic_cosmic_cosmic_cosmic_cosmic_cosmic_cosmic_cosmic_cosmic_cosmic_cosmic_cosmic_cosmic_cosmic_cosmic_cosmic_cosmic_cosmic_cosmic_cosmic_cosmic_cosmic_cosmic_cosmic_cosmic_cosmic_cosmic_cosmic_cosmic_cosmic_cosmic_cosmic_cosmic_cosmic_cosmic_cosmic_cosmic_cosmic_cosmic_cosmic_cosmic_cosmic_cosmic_cosmic_cosmic_cosmic_cosmic_cosmic_cosmic_cosmic_cosmic_cosmic_cosmic_cosmic_cosmic_cosmic_cosmic_cosmic_cosmic_cosmic_cosmic_cosmic_cosmic_cosmic_cosmic_cosmic_cosmic_cosmic_cosmic_cosmic_cosmic_cosmic_cosmic_cosmic_cosmic_cosmic_cosmic_cosmic_cosmic_cosmic_cosmic_cosmic_cosmic_cosmic_cosmic_cosmic_cosmic_cosmic_cosmic_cosmic_cosmic_cosmic_cosmic_cosmic_cosmic_cosmic_cosmic_cosmic_cosmic_cosmic_cosmic_cosmic_cosmic_cosmic_cosmic_cosmic_cosmic_cosmic_cosmic_cosmic_cosmic_cosmic_cosmic_cosmic_cosmic_cosmic_cosmic_cosmic_cosmic_cosmic_cosmic_cosmic_cosmic_cosmic_cosmic_cosmic_cosmic_cosmic_cosmic_cosmic_cosmic_cosmic_cosmic_cosmic_cosmic_cosmic_cosmic_cosmic_cosmic_cosmic_cosmic_cosmic_cosmic_cosmic_cosmic_cosmic_cosmic_cosmic_cosmic_cosmic_cosmic_cosmic_cosmic_cosmic_cosmic_cosmic_cosmic_cosmic_cosmic_cosmic_cosmic_cosmic_cosmic_cosmic_cosmic_cosmic_cosmic_cosmic_cosmic_cosmic_cosmic_cosmic_cosmic_cosmic_cosmic_cosmic_cosmic_cosmic_cosmic_cosmic_cosmic_cosmic_cosmic_cosmic_cosmic_cosmic_cosmic_cosmic_cosmic_cosmic_cosmic_cosmic_cosmic_cosmic_cosmic_cosmic_cosmic_c$ 

 $ISOSEISMIC\ HORMONE\ (from\ I\ saw\ a\ garden\ /\ large\ and\ fair\ /\ enclosed\ with\ battlemented\ wall\ /\ sculpted\ without\ /\ with\ many\ a\ figure\ /\ and\ inscriptions\ next.)$ 

CLOUD STREETS (from I saw a garden / large and fair / enclosed with battlemented wall / sculpted without / with many a figure / and inscriptions next.)

Siebdruck Siebdrucktextilfarbenbinder, Pigment auf Stoff, Keilrahmen 35  $\times$  51 inch / 90  $\times$  130 cm 2018

 $\label{local_alpha_dist} ALPHA\ DIVERSITY\ (from\ I\ saw\ a\ garden\ /\ large\ and\ fair\ /\ enclosed\ with\ battlemented\ wall\ /\ sculpted\ without\ /\ with\ many\ a\ figure\ /\ and\ inscriptions\ next.)$ 

Siebdruck Siebdrucktextilfarbenbinder, Pigment auf Stoff, Keilrahmen 35  $\times$  51 inch / 90  $\times$  130 cm 2018

SELF POLLINATION (from I saw a garden / large and fair / enclosed with battlemented wall / sculpted without / with many a figure / and inscriptions next.)

INTRUSIVE ROCK (from I saw a garden / large and fair / enclosed with battlemented wall / sculpted without / with many a figure / and inscriptions next.)

INCLUSIVE FITNESS (from I saw a garden / large and fair / enclosed with battlemented wall / sculpted without / with many a figure / and inscriptions next.)

WINDOW 3 (from I saw a garden / large and fair / enclosed with battlemented wall / sculpted without / with many a figure / and inscriptions next.)

Siebdruck Siebdrucktextilfarbenbinder, Pigment auf Stoff, Keilrahmen 35  $\times$  51 inch / 90  $\times$  130 cm 2018

 $CONCEPTUAL\ CAMOUFLAGE\ (from\ I\ saw\ a\ garden\ /\ large\ and\ fair\ /\ enclosed\ with\ battlemented\ wall\ /\ sculpted\ without\ /\ with\ many\ a\ figure\ /\ and\ inscriptions\ next.)$ 