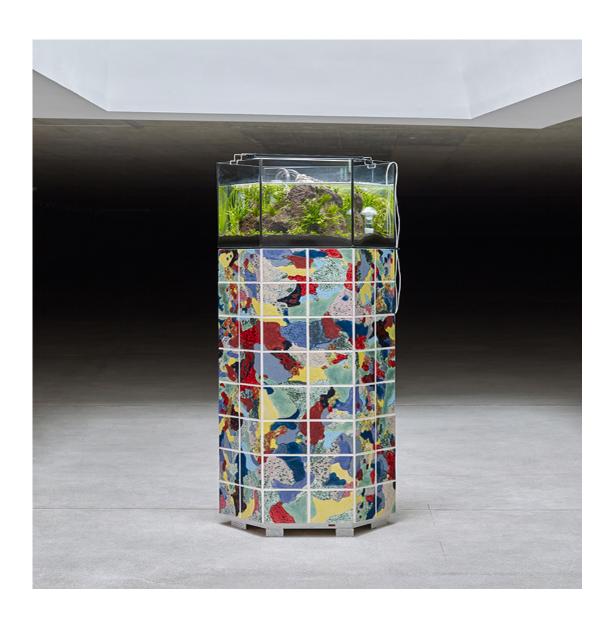

## NATALIE HÄUSLER

'HONEY', KIT, Düsseldorf, DE; installation view BETHSABÉE RESTE AU BAIN (from BETHSABÉE RESTE AU BAIN)

BETHSABÉE RESTE AU BAIN environment (detail) earthenware tile, ceramic glazes  $5\frac{1}{2} \times 5\frac{1}{2}$  inch /  $14 \times 14$  cm 2018

## AQUASCAPE 1 (Mountain) sculpture/ environment glaze on ceramic tiles, wooden plinth construction, hexagonal glass aquarium, aquarium technology, plants, lava stone, fresh water

AQUASCAPE 1 (Mountain) sculpture/ environment glaze on ceramic tiles, wooden plinth construction, hexagonal glass aquarium, aquarium technology, plants, lava stone, fresh water

AQUASCAPE 1 (Mountain) sculpture/ environment glaze on ceramic tiles, wooden plinth construction, hexagonal glass aquarium, aquarium technology, plants, lava stone, fresh water

LA notebook 'HONEY' painting Ink and watercolor on paper  $81/4 \times 51/2$  inch / 21 × 14 cm 2018