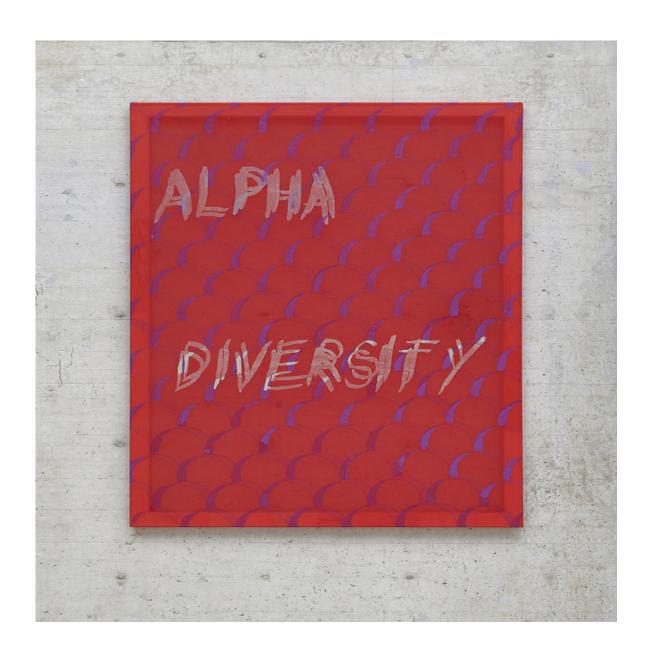

Siebdruck Siebdrucktextilfarbenbinder, Pigment auf Stoff, Keilrahmen 35  $\times$  51 inch / 90  $\times$  130 cm 2018

 $\label{local_alpha_dist} ALPHA\ DIVERSITY\ (from\ I\ saw\ a\ garden\ /\ large\ and\ fair\ /\ enclosed\ with\ battlemented\ wall\ /\ sculpted\ without\ /\ with\ many\ a\ figure\ /\ and\ inscriptions\ next.)$ 