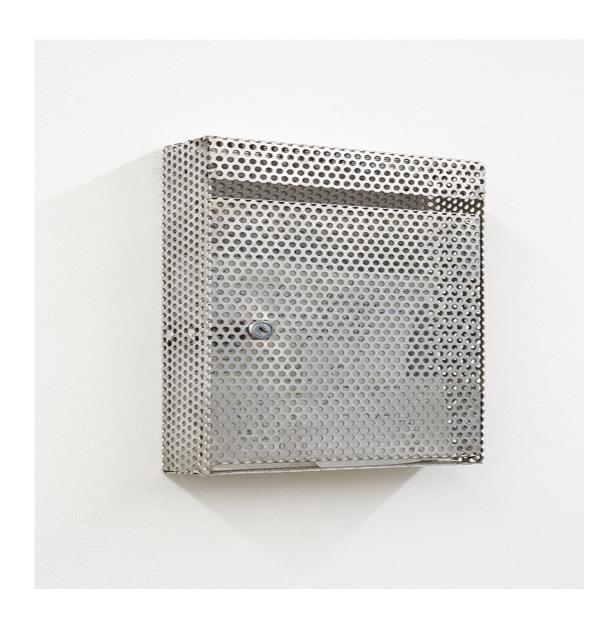

Explicit Content (from Keep the poem high & dry) Sculpture / installation view Nagel Draxler Reisebürogalerie Perforated aluminum sheets, metal hinges, mailbox lock, screws, paper, ink  $12 \times 8 \times 2^{1/4}$  inch /  $31 \times 22 \times 6$  cm 2019