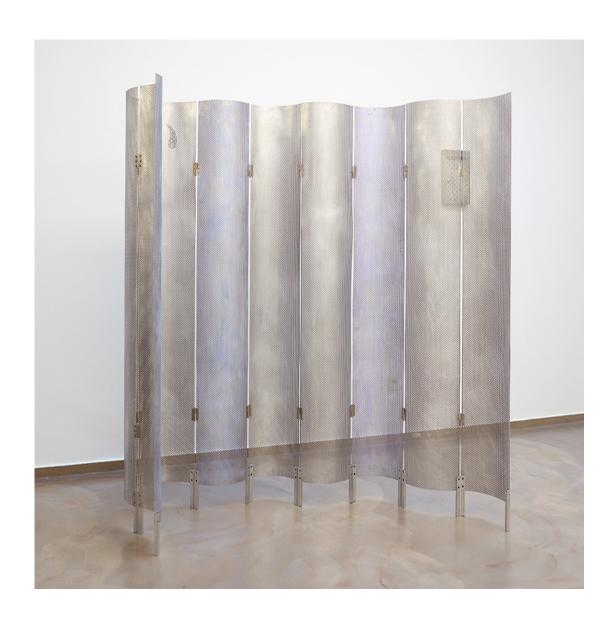

Violet Water (for Kevin Killian) Sculpture Perforated aluminum sheets, metal hinges, aluminum rods, iridescent lacquer, magnifying mirrors, mirror silicone, screws  $110 \times 67 \times 7\%$  inch /  $280 \times 172 \times 20$  cm 2019

Violet Water (for Kevin Killian) sculpture

Perforated aluminum sheets, metal hinges, aluminum rods, iridescent lacquer, magnifying mirrors, mirror silicone, screws  $110 \times 67 \times 7^{3/4}$  inch /  $280 \times 172 \times 20$  cm 2019