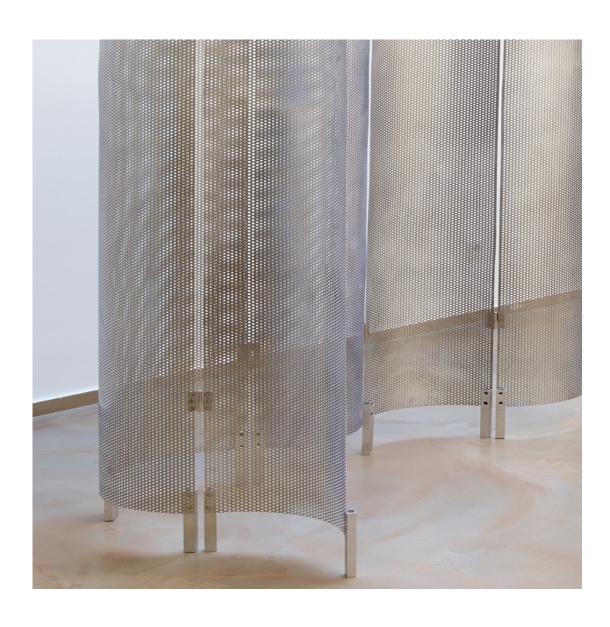

Violet Water (for Kevin Killian) Sculpture Perforated aluminum sheets, metal hinges, aluminum rods, iridescent lacquer, magnifying mirrors, mirror silicone, screws  $110 \times 67 \times 7\%$  inch /  $280 \times 172 \times 20$  cm 2019

Violet Water (for Kevin Killian) sculpture

Perforated aluminum sheets, metal hinges, aluminum rods, iridescent lacquer, magnifying mirrors, mirror silicone, screws  $110 \times 67 \times 7^{3/4}$  inch /  $280 \times 172 \times 20$  cm 2019