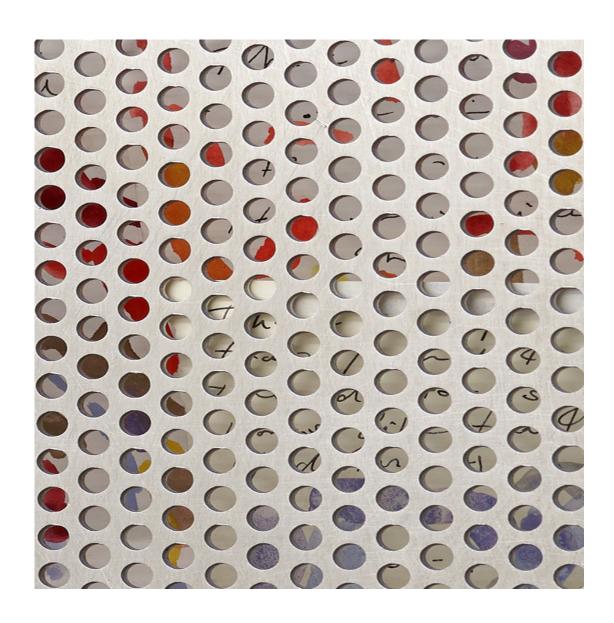

Explicit Content (from Keep the poem high & dry) Sculpture (detail) Perforated aluminum sheets, metal hinges, mailbox lock, screws, paper, ink  $12 \times 8 \times 2^{1/4}$  inch /  $31 \times 22 \times 6$  cm 2019