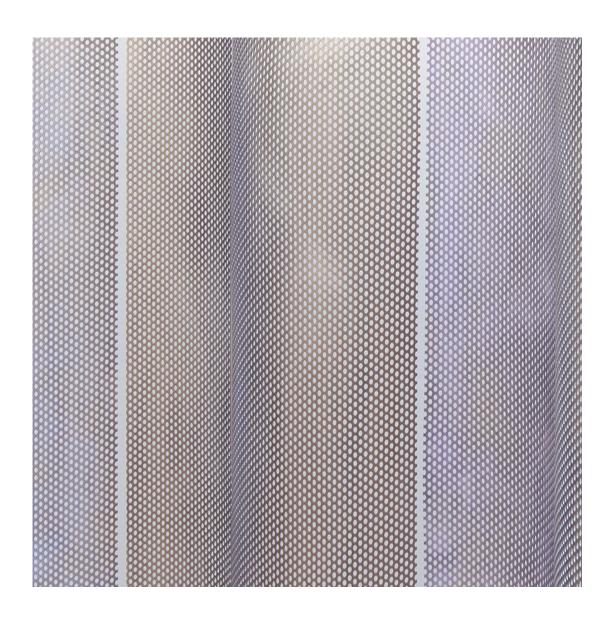

Violet Water (for Kevin Killian) sculpture
Perforated aluminum sheets, metal hinges, aluminum rods, iridescent lacquer, magnifying mirrors, mirror silicone, screws 2019