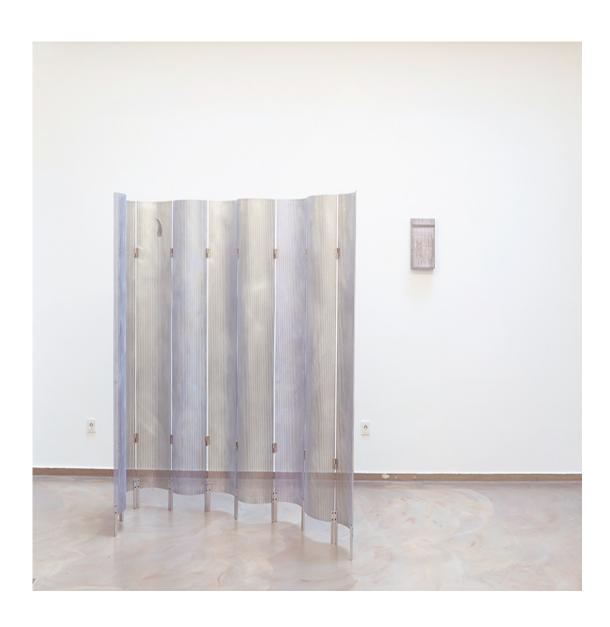

Explicit Content (from Keep the poem high & dry) Sculpture / installation view Nagel Draxler Reisebürogalerie Perforated aluminum sheets, metal hinges, mailbox lock, screws, paper, ink  $12 \times 8 \times 2^{1/4}$  inch /  $31 \times 22 \times 6$  cm 2019

Explicit Content (from Keep the poem high & dry) Sculpture (detail) Perforated aluminum sheets, metal hinges, mailbox lock, screws, paper, ink  $12 \times 8 \times 2^{1/4}$  inch /  $31 \times 22 \times 6$  cm 2019