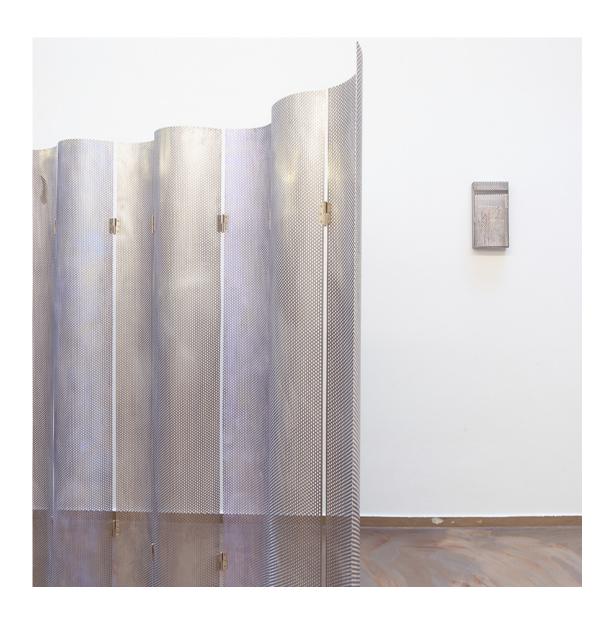

Explicit Content (from Keep the poem high & dry) Sculpture / installation view Nagel Draxler Reisebürogalerie Perforated aluminum sheets, metal hinges, mailbox lock, screws, paper, ink  $12 \times 8 \times 2^{1/4}$  inch /  $31 \times 22 \times 6$  cm 2019

Violet Water (for Kevin Killian) Sculpture Perforated aluminum sheets, metal hinges, aluminum rods, iridescent lacquer, magnifying mirrors, mirror silicone, screws  $110 \times 67 \times 7\%$  inch /  $280 \times 172 \times 20$  cm 2019

Violet Water (for Kevin Killian) sculpture

Perforated aluminum sheets, metal hinges, aluminum rods, iridescent lacquer, magnifying mirrors, mirror silicone, screws  $110 \times 67 \times 7^{3/4}$  inch /  $280 \times 172 \times 20$  cm 2019