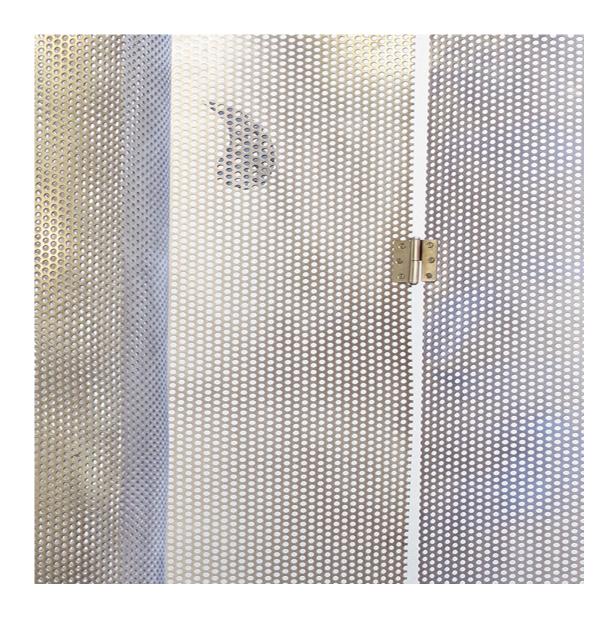

## NATALIE HÄUSLER

Keep the poem high & Damp; dry Sculpture Perforated aluminum sheets, metal hinges, mailbox lock, screws, paper, ink, watercolor  $12 \times 8 \times 2^{1/4}$  inch /  $31 \times 22 \times 6$  cm 2019

Explicit Content (from Keep the poem high & dry) Sculpture (detail) Perforated aluminum sheets, metal hinges, mailbox lock, screws, paper, ink  $12 \times 8 \times 2^{1/4}$  inch /  $31 \times 22 \times 6$  cm 2019

Explicit Content (from Keep the poem high & dry) Sculpture / installation view Nagel Draxler Reisebürogalerie Perforated aluminum sheets, metal hinges, mailbox lock, screws, paper, ink  $12 \times 8 \times 2^{1/4}$  inch /  $31 \times 22 \times 6$  cm 2019