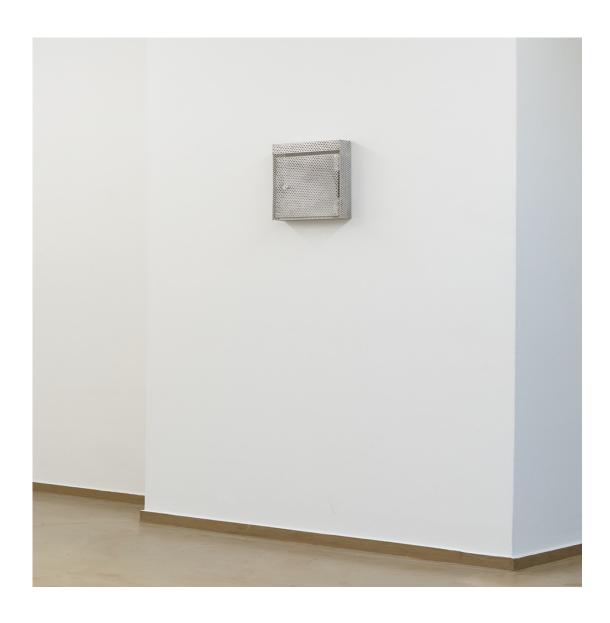

## NATALIE HÄUSLER

Keep the poem high & Damp; dry Sculpture Perforated aluminum sheets, metal hinges, mailbox lock, screws, paper, ink, watercolor  $12 \times 8 \times 2^{1/4}$  inch /  $31 \times 22 \times 6$  cm 2019