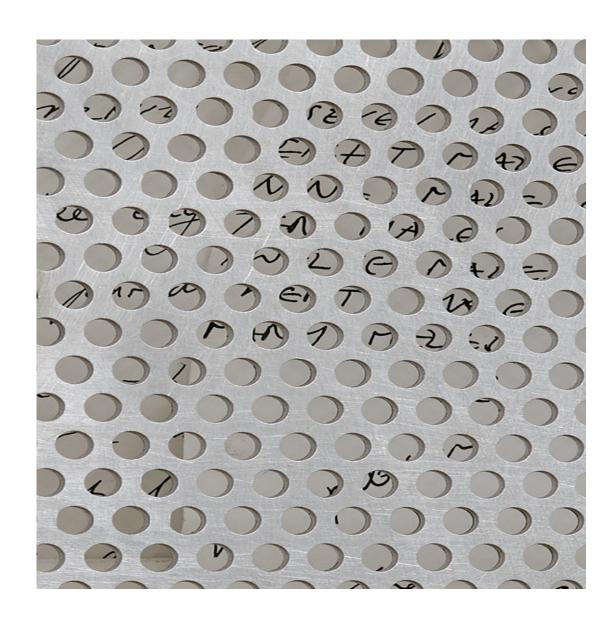

Explicit Content (from Keep the poem high & dry) Sculpture (detail) Perforated aluminum sheets, metal hinges, mailbox lock, screws, paper, ink  $12 \times 8 \times 2^{1/4}$  inch /  $31 \times 22 \times 6$  cm 2019