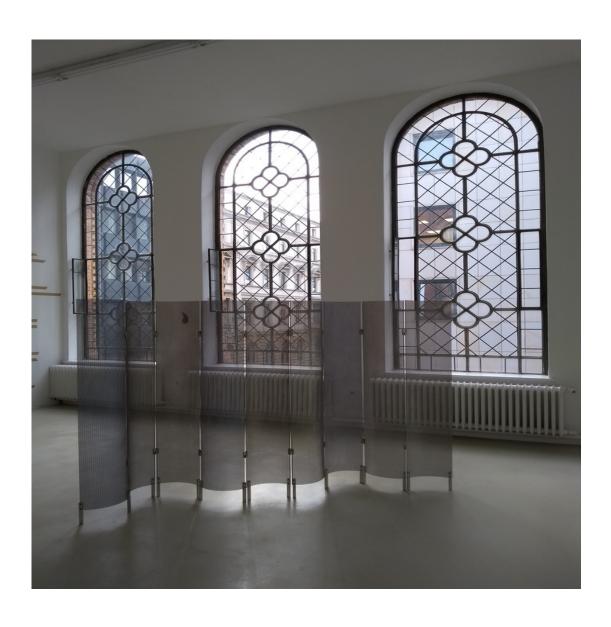

Violet Water (for Kevin Killian) Sculpture Perforated aluminum sheets, metal hinges, aluminum rods, iridescent lacquer, magnifying mirrors, mirror silicone, screws  $110 \times 67 \times 7\%$  inch /  $280 \times 172 \times 20$  cm 2019

Violet Water (for Kevin Killian) sculpture

Perforated aluminum sheets, metal hinges, aluminum rods, iridescent lacquer, magnifying mirrors, mirror silicone, screws  $110 \times 67 \times 7^{3/4}$  inch /  $280 \times 172 \times 20$  cm 2019

Violet Water (for Kevin Killian) sculpture
Perforated aluminum sheets, metal hinges, aluminum rods, iridescent lacquer, magnifying mirrors, mirror silicone, screws 2019