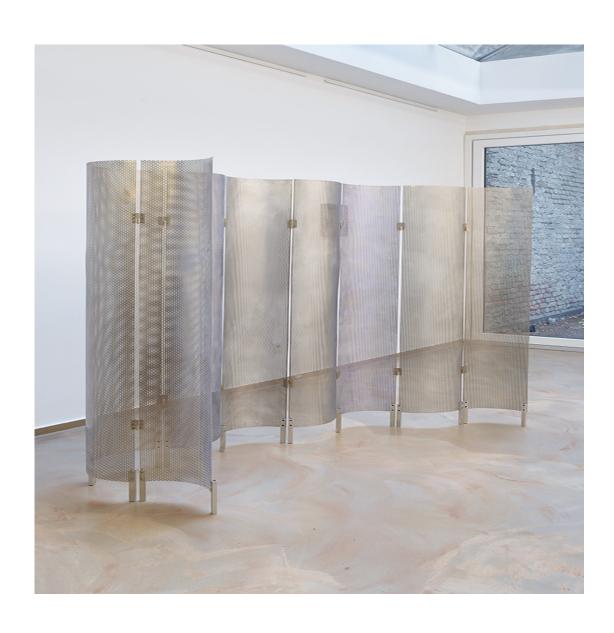

Violet Water (for Kevin Killian) sculpture
Perforated aluminum sheets, metal hinges, aluminum rods, iridescent lacquer, magnifying mirrors, mirror silicone, screws 2019