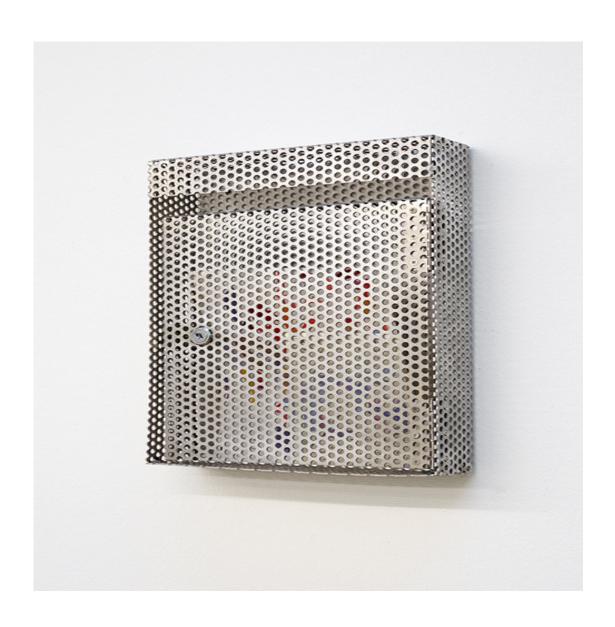

## NATALIE HÄUSLER

Keep the poem high & Damp; dry Sculpture Perforated aluminum sheets, metal hinges, mailbox lock, screws, paper, ink, watercolor  $12 \times 8 \times 2^{1/4}$  inch /  $31 \times 22 \times 6$  cm 2019