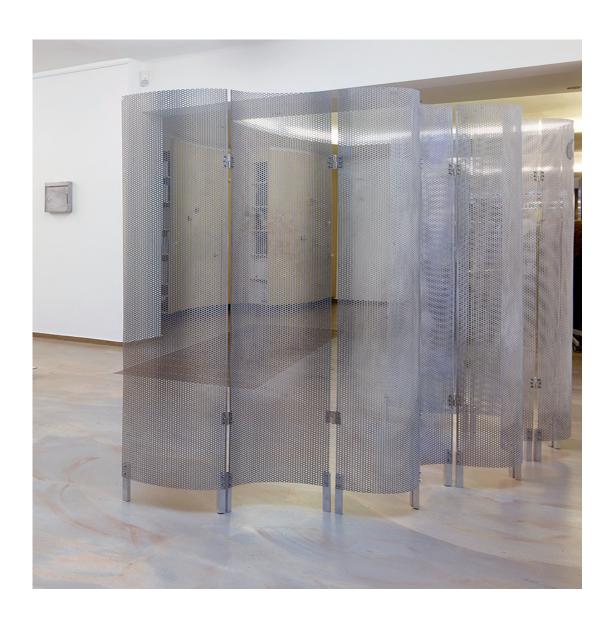

Violet Water (for Kevin Killian) Sculpture Perforated aluminum sheets, metal hinges, aluminum rods, iridescent lacquer, magnifying mirrors, mirror silicone, screws  $110 \times 67 \times 7\%$  inch /  $280 \times 172 \times 20$  cm 2019

Violet Water (for Kevin Killian) sculpture

Perforated aluminum sheets, metal hinges, aluminum rods, iridescent lacquer, magnifying mirrors, mirror silicone, screws  $110 \times 67 \times 7^{3/4}$  inch /  $280 \times 172 \times 20$  cm 2019