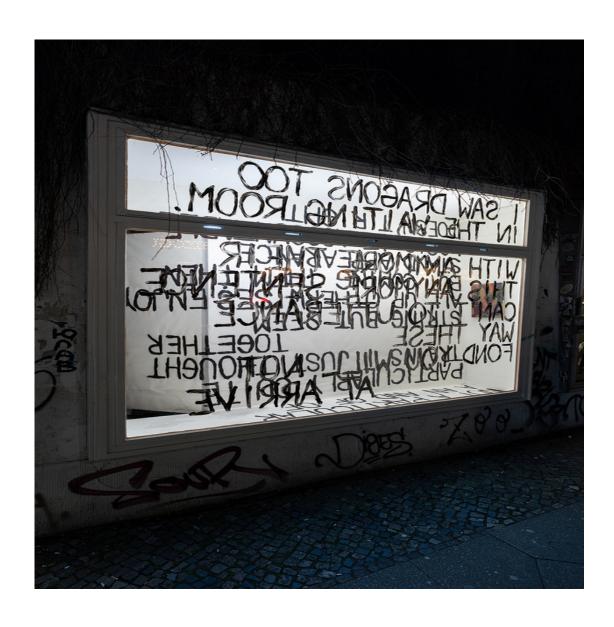

Natalie Häusler Office of Sleep

19.01.2020 - 20.02.2020

I saw dragons too
in the waiting room.
With anymore their
This anymore sentence
Can't to utterance
way these
Fond you will not
at arrive
Not a particular how
a an and of of

Not a particular how a an and of of particularly quite trains I just thought together

string but seem
All up otherwise? enjoy
But coming them then
stand appearance
logic it accountable
Doesn't right.