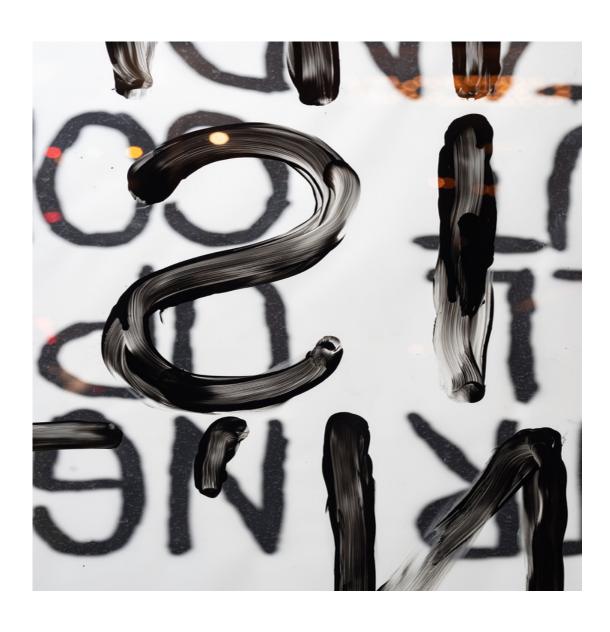

## NATALIE HÄUSLER

The Amber Room painting amber, pigments, oil and gesso on fabric  $59 \times 43\%$  inch /  $150 \times 110$  cm 2020

The Amber Room painting (detail) amber, pigments, oil and gesso on fabric 59 × 431/4 inch / 150 × 110 cm 2020

The Amber Room painting (detail) amber, pigments, oil and gesso on fabric 59 × 431/4 inch / 150 × 110 cm 2020

The Amber Room painting (detail) amber, pigments, oil and gesso on fabric 59 × 431/4 inch / 150 × 110 cm 2020