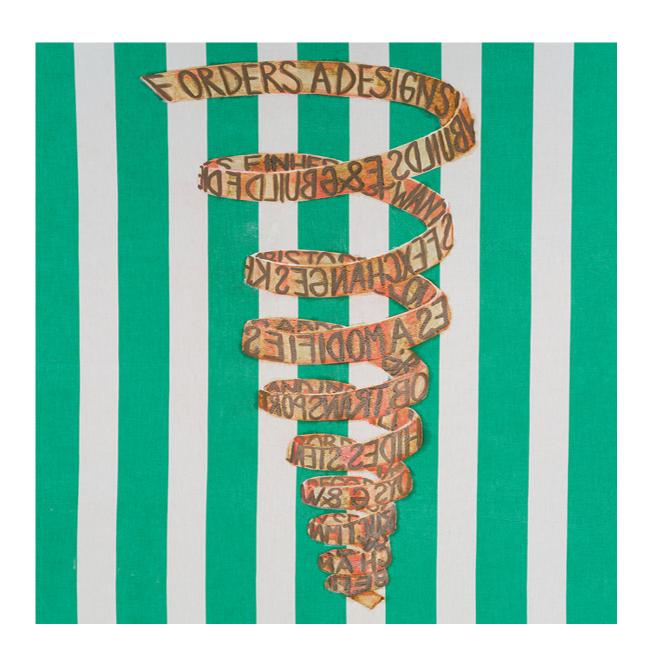

## NATALIE HÄUSLER

The Amber Room painting amber, pigments, oil and gesso on fabric  $59 \times 43\%$  inch /  $150 \times 110$  cm 2020

The Amber Room painting (detail) amber, pigments, oil and gesso on fabric 59 × 431/4 inch / 150 × 110 cm 2020