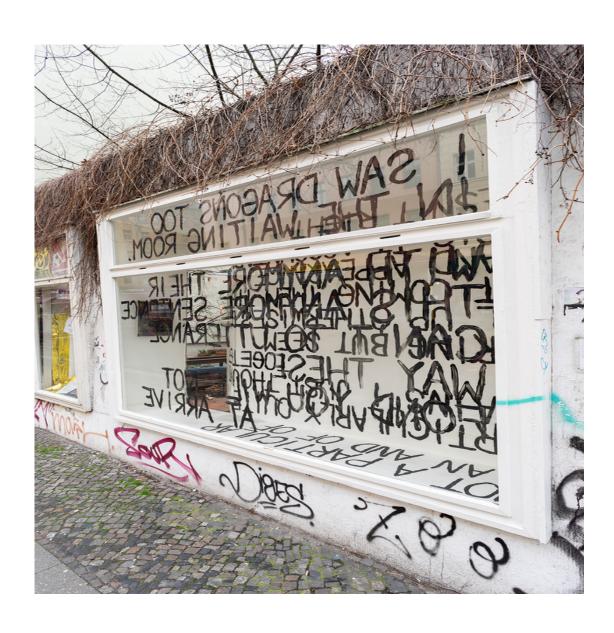

Natalie Häusler Office of Sleep

19.01.2020 - 20.02.2020

I saw dragons too
in the waiting room.
With anymore their
This anymore sentence
Can't to utterance
way these
Fond you will not
at arrive
Not a particular how
a an and of of

Not a particular how a an and of of particularly quite trains I just thought together

string but seem
All up otherwise? enjoy
But coming them then
stand appearance
logic it accountable
Doesn't right.