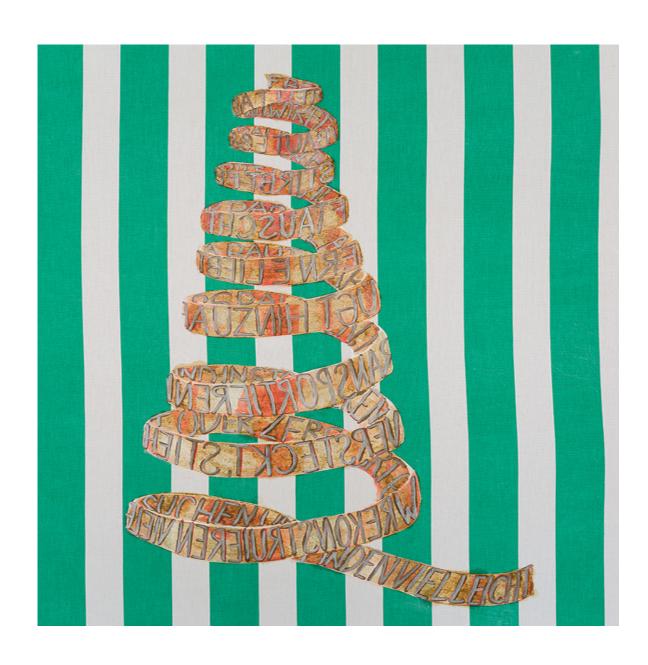

The Amber Room painting (detail) amber, pigments, oil and gesso on fabric 59 × 431/4 inch / 150 × 110 cm 2020

The Amber Room painting (detail) amber, pigments, oil and gesso on fabric 59 × 431/4 inch / 150 × 110 cm 2020