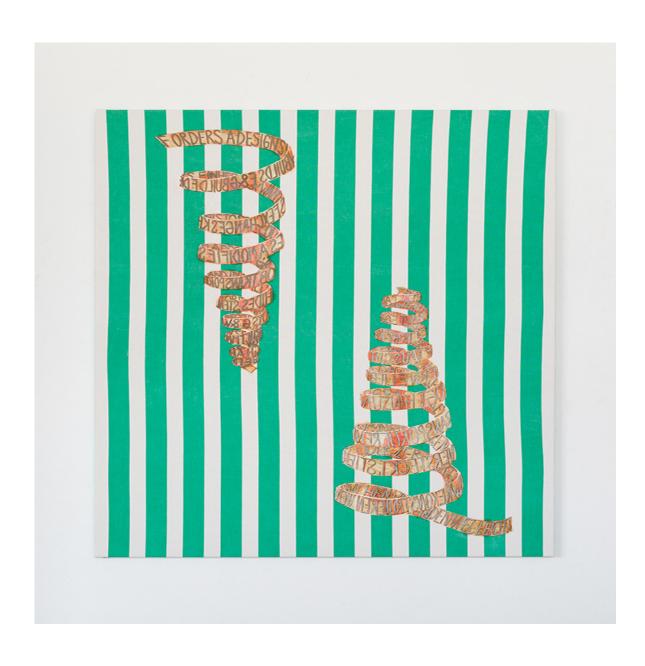

## NATALIE HÄUSLER

The Amber Room painting amber, pigments, oil and gesso on fabric  $59 \times 43\%$  inch /  $150 \times 110$  cm 2020

The Amber Room painting (detail) amber, pigments, oil and gesso on fabric 59 × 431/4 inch / 150 × 110 cm 2020