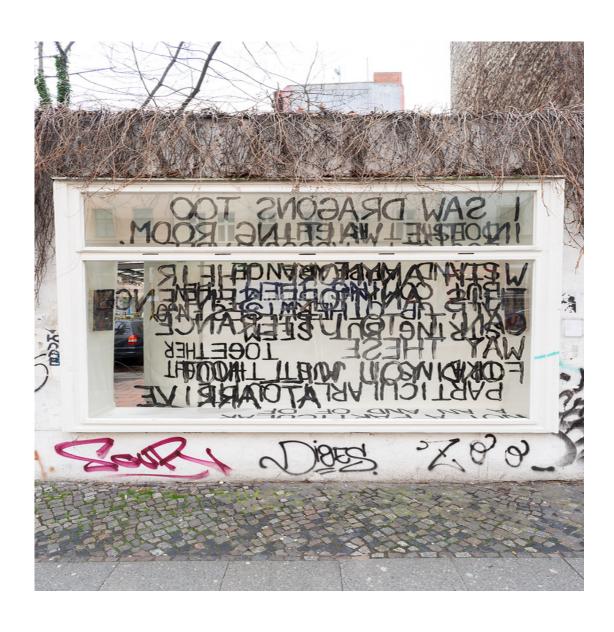

Natalie Häusler Office of Sleep

19.01.2020 - 20.02.2020

I saw dragons too
in the waiting room.
With anymore their
This anymore sentence
Can't to utterance
way these
Fond you will not
at arrive
Not a particular how
a an and of of

Not a particular how a an and of of particularly quite trains I just thought together

string but seem
All up otherwise? enjoy
But coming them then
stand appearance
logic it accountable
Doesn't right.