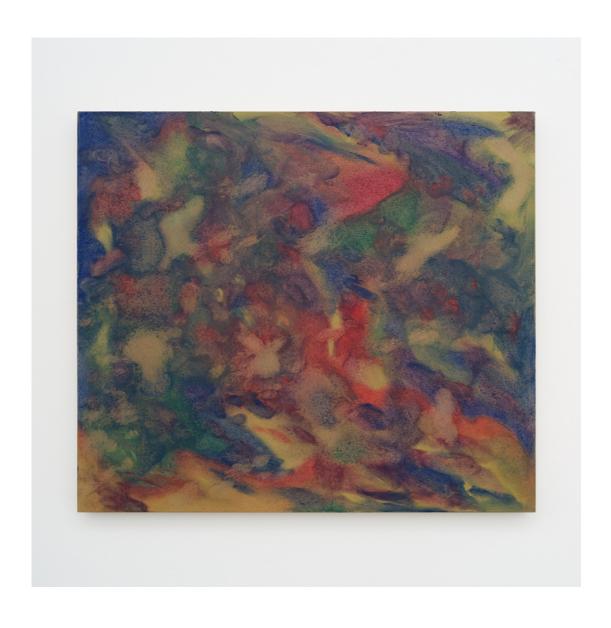

## NATALIE HÄUSLER

The Amber Room painting amber, pigments, oil and gesso on fabric  $59 \times 43\%$  inch /  $150 \times 110$  cm 2020

The Amber Room painting (detail) amber, pigments, oil and gesso on fabric 59 × 431/4 inch / 150 × 110 cm 2020

The Amber Room painting (detail) amber, pigments, oil and gesso on fabric 59 × 431/4 inch / 150 × 110 cm 2020

The Amber Room painting (detail) amber, pigments, oil and gesso on fabric 59 × 431/4 inch / 150 × 110 cm 2020