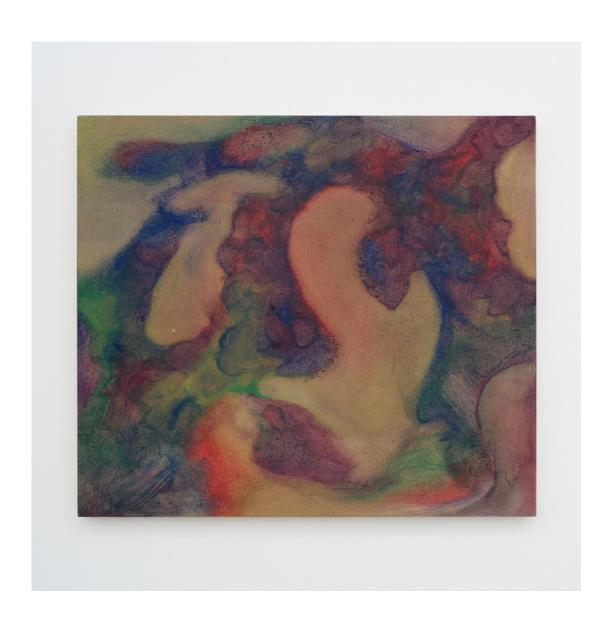

## NATALIE HÄUSLER

The Amber Room painting amber, pigments, oil and gesso on fabric  $59 \times 43\%$  inch /  $150 \times 110$  cm 2020

The Amber Room painting (detail) amber, pigments, oil and gesso on fabric 59 × 431/4 inch / 150 × 110 cm 2020

The Amber Room painting (detail) amber, pigments, oil and gesso on fabric 59 × 431/4 inch / 150 × 110 cm 2020

The Amber Room painting (detail) amber, pigments, oil and gesso on fabric 59 × 431/4 inch / 150 × 110 cm 2020